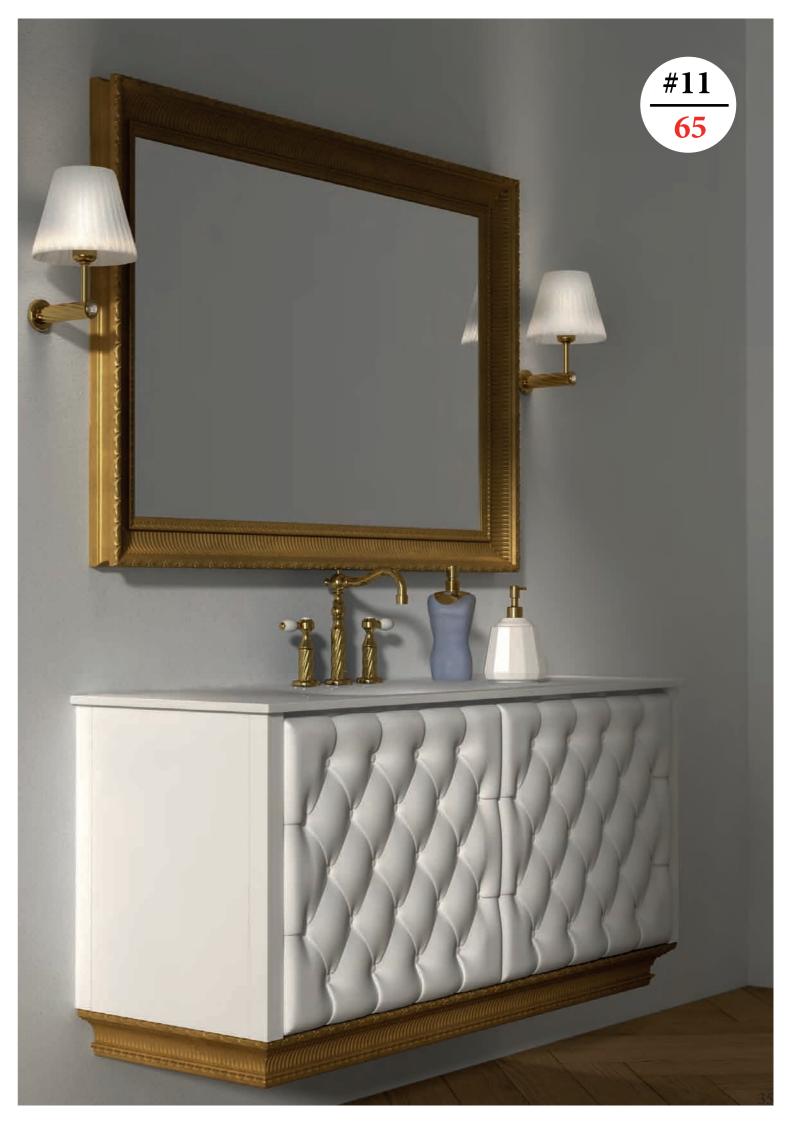

### THE COMPOSITION IS:

FURNITURE+ TOP+WASHBASIN+ MIRROR

#21 FURNITURE BRASS STRUCTURE IN BRONZE BRUSHED FINISH size 105 53 h83 MIRROR NO FRAME WITH WAL SSUPPORT

THE COMPOSITION IS: FURNITURE+ TOP+WASHBASIN+ MIRROR