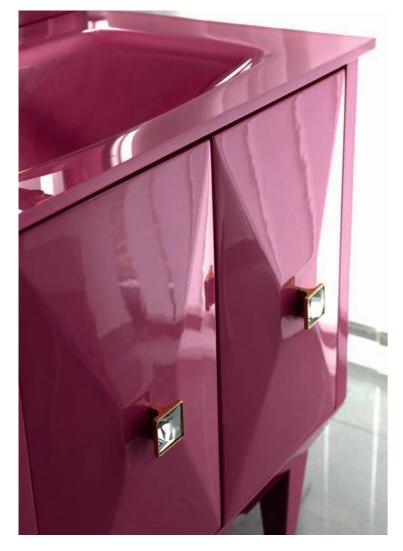

## #5

FURNITURE WHITEECO LEATHER CAPITONNE + BLACK BRILLANTE FINISH AND GLASS TOP WITH CERAMIC WASHBASIN *size* 153 53 h75 MIRROR WHITE ECO-LEATER

THE COMPOSITION IS: FURNITURE+ TOP+WASHBASIN+ MIRROR

#7 FURNITURE pink brillante finish and glass top with integrated washbasin size 70 49 h83 MIRROR pink brillante finish