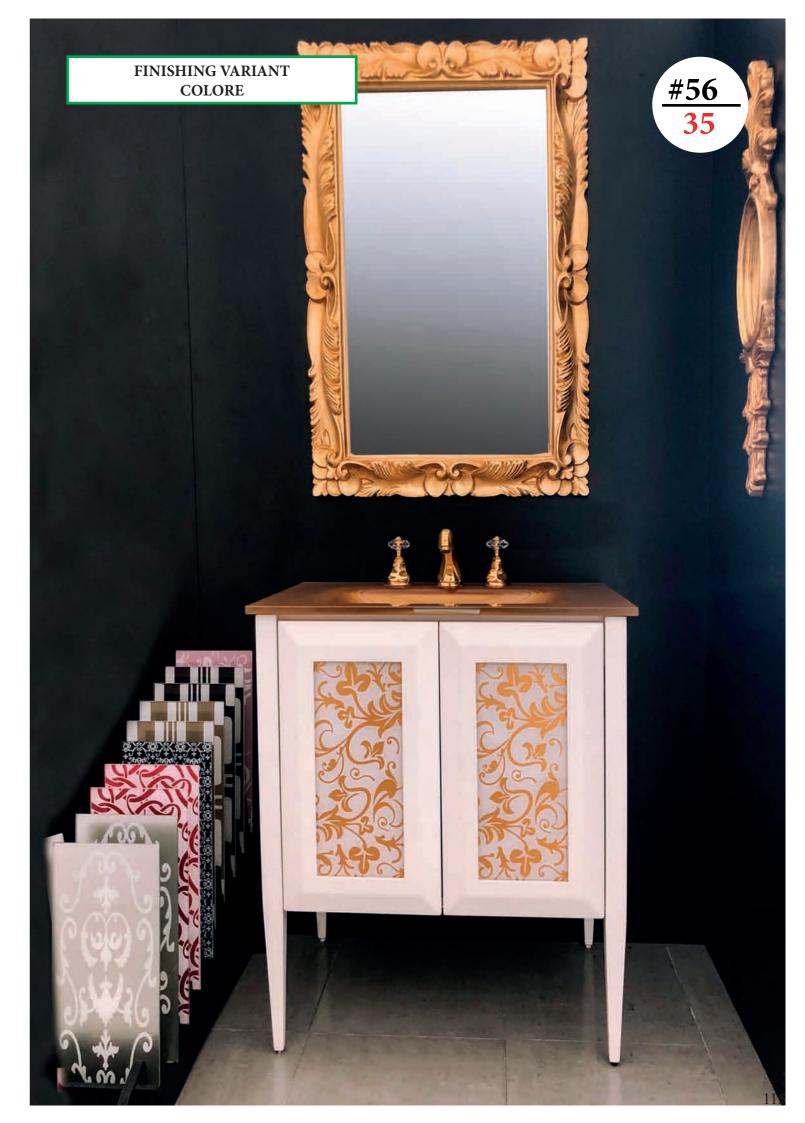

WN SOFT TOUCH FINISH WITH DRAWER AND SECRETER WITH ERAMOSA BROWN MARBLE WITH CERAMIC WASHBASIN

size 128 55 h76 MIRROR white and brown frame in soft touch

THE COMPOSITION IS: FURNITURE+ TOP+WASHBASIN+ MIRROR









FURNITURE WHITE LACCATO MATT FINISH WITH NERO ASSOLUTO MARBLE TOP AND CERAMIC WASHBASIN size 124 62 h82 MIRROR WHITE MATT LACCATO

THE COMPOSITION IS: FURNITURE+ TOP+WASHBASIN+ MIRROR







FURNITURE WHITE MATT LACCATO WITH GOLD PAINTED FRIEZES, CARRARA MARBLE TOP AND CERAMIC WASHBASIN

#### size 132 56 h83

MIRROR WHITE MATT LACCATO WITH GOLD PAINTED FRIEZES

THE COMPOSITION IS: FURNITURE+ TOP+WASHBASIN+ MIRROR



FURNITURE WHITE MATT LACCATO CRISTAL OP AND CERAMIC WASHBASIN size 75 50 h83 MIRROR CLASSIC SIMIL GOLD LEAF THE COMPOSITION IS: FURNITURE+ TOP+WASHBASIN+ MIRROR



FINISHING VARIANT COLORE • LEGNO • LEGNO INTARSIO

## **#58**

FURNITURE RFD MADREPERLA AND CERAMIC TOP size 63 100 50 h83 MIRROR RFD MADREPERLA THE COMPOSITION IS: FURNITURE+ TOP+WASHBASIN+ MIRROR





FURNITURE WHITE LACCATO CARRARA MARBLE TOP AND CERAMIC WASHBASIN size 63 183 56 h83 MIRROR WHITE LACCATO THE COMPOSITION IS: FURNITURE+ TOP+WASHBASIN+ MIRROR



QUANTITY ON STOCK 1 MODEL **MO 587** SIZE **L108 D55 H83** FINISHES **NOCE DORATO** TOP **GOLDEN MARBLE + WASHBASIN** *TAP NOT INCLUDED* 



QUANTITY ON STOCK 1 MODEL **MO 587** SIZE **L108 D55 H83** FINISHES **NOCE DORATO** TOP **CARRARA MARBLE + WASHBASIN** *TAP NOT INCLUDED* 







QUANTITY ON STOCK 2 MODEL **MO 536** SIZE **L107 D55 H83** FINISHES **BLACK IRON** TOP **BLUE AND BALCK CRYSTAL TOP** *TAP NOT INCLUDED* 



QUANTI