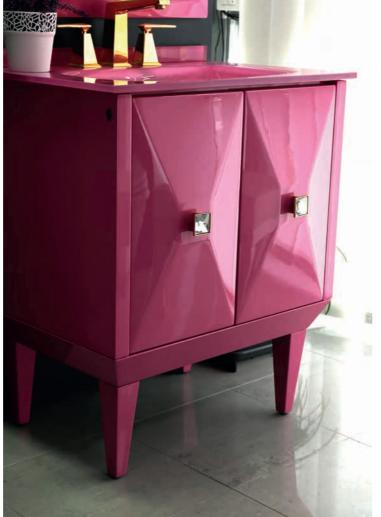

## #5

FURNITURE WHITEECO LEATHER CAPITONNE + BLACK BRILLANTE FINISH AND GLASS TOP WITH CERAMIC WASHBASIN *size* 153 53 h75 MIRROR WHITE ECO-LEATER

THE COMPOSITION IS: FURNITURE+ TOP+WASHBASIN+ MIRROR

#7 FURNITURE pink brillante finish and glass top with integrated washbasin size 70 49 h83 MIRROR pink brillante finish