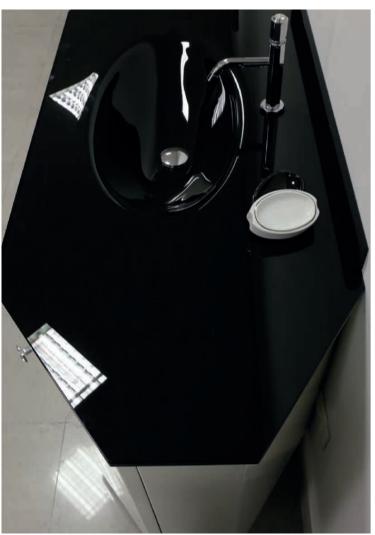

## IL TEMPO DEL...

FURNITURE WHITE MADREPERLA FINISH AND GLASS TOP WITH INTEGRATED WASHBASIN *size* 150 60 h83 MIRROR EXAGONAL WITH INLAY

#### THE COMPOSITION IS: FURNITURE+ TOP+WASHBASIN+ MIRROR

#2 FURNITURE white brillante finish and opale marble top with ceramic washbasin *size* 155 60 h83 MIRROR round with inlay

THE COMPOSITION IS: FURNITURE+ TOP+WASHBASIN+ MIRROR