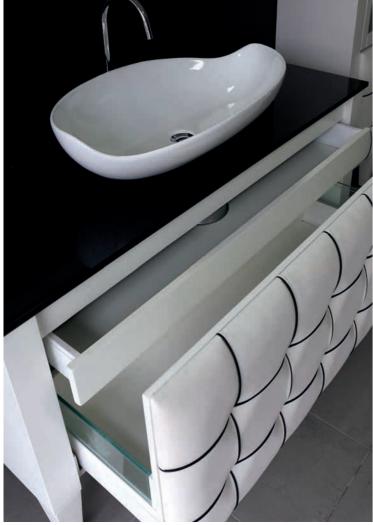

## #5

FURNITURE WHITEECO LEATHER CAPITONNE + BLACK BRILLANTE FINISH AND GLASS TOP WITH CERAMIC WASHBASIN *size* 153 53 h75 MIRROR WHITE ECO-LEATER

THE COMPOSITION IS: FURNITURE+ TOP+WASHBASIN+ MIRROR

#7 FURNITURE pink brillante finish and glass top with integrated washbasin size 70 49 h83 MIRROR pink brillante finish