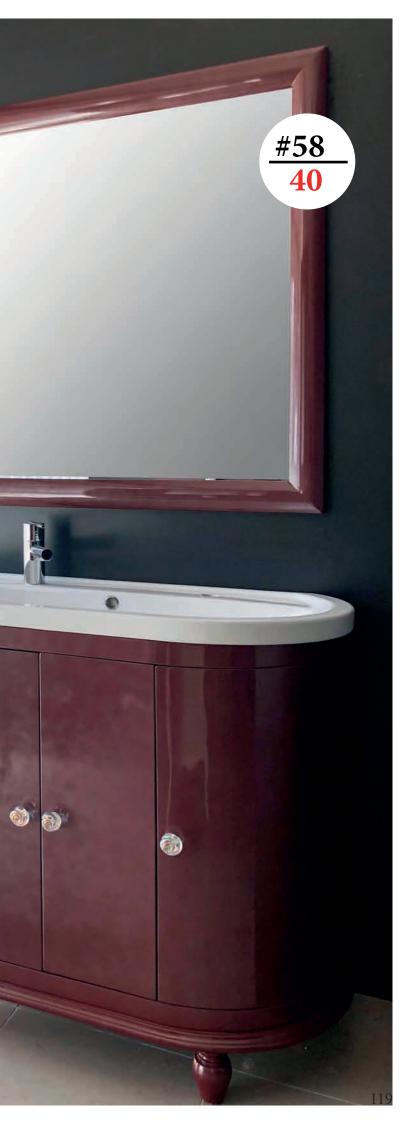

## **#58**

FURNITURE RFD MADREPERLA AND CERAMIC TOP size 63 100 50 h83 MIRROR RFD MADREPERLA THE COMPOSITION IS: FURNITURE+ TOP+WASHBASIN+ MIRROR

FURNITURE WHITE LACCATO CARRARA MARBLE TOP AND CERAMIC WASHBASIN size 63 183 56 h83 MIRROR WHITE LACCATO THE COMPOSITION IS: FURNITURE+ TOP+WASHBASIN+ MIRROR