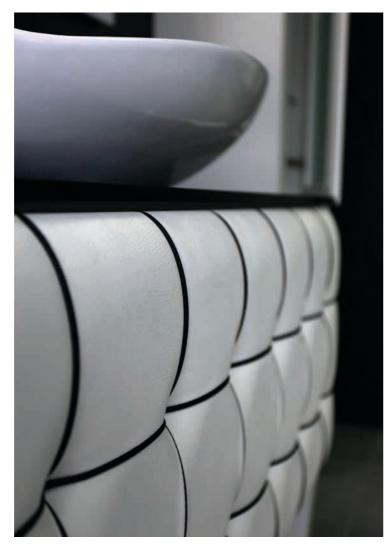

## #5

FURNITURE WHITEECO LEATHER CAPITONNE + BLACK BRILLANTE FINISH AND GLASS TOP WITH CERAMIC WASHBASIN *size* 153 53 h75 MIRROR WHITE ECO-LEATER

THE COMPOSITION IS: FURNITURE+ TOP+WASHBASIN+ MIRROR

#7 FURNITURE pink brillante finish and glass top with integrated washbasin size 70 49 h83 MIRROR pink brillante finish