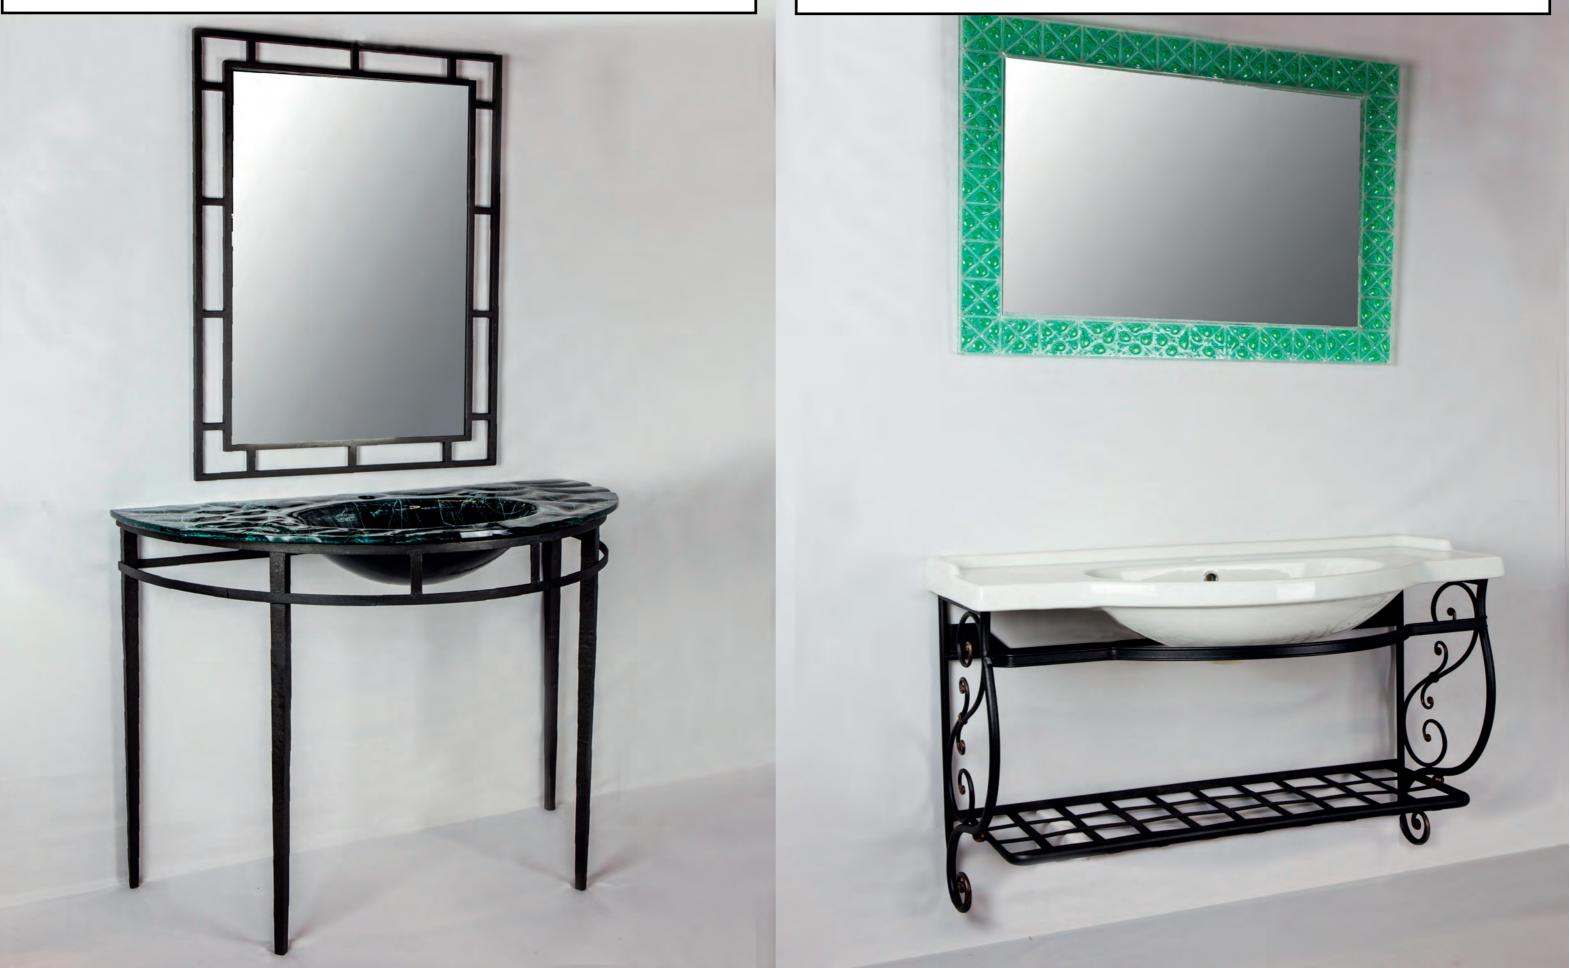

QUANTITY ON STOCK 2 MODEL **MO 536** SIZE **L107 D55 H83** FINISHES **BLACK IRON** TOP **BLUE AND BALCK CRYSTAL TOP** *TAP NOT INCLUDED* 

QUANTITY ON STOCK 3 MODEL **MO 586** SIZE **L84 D54 H83** FINISHES **BLACK N GOLD IRON** TOP **CERAMIC** *TAP NOT INCLUDED* 