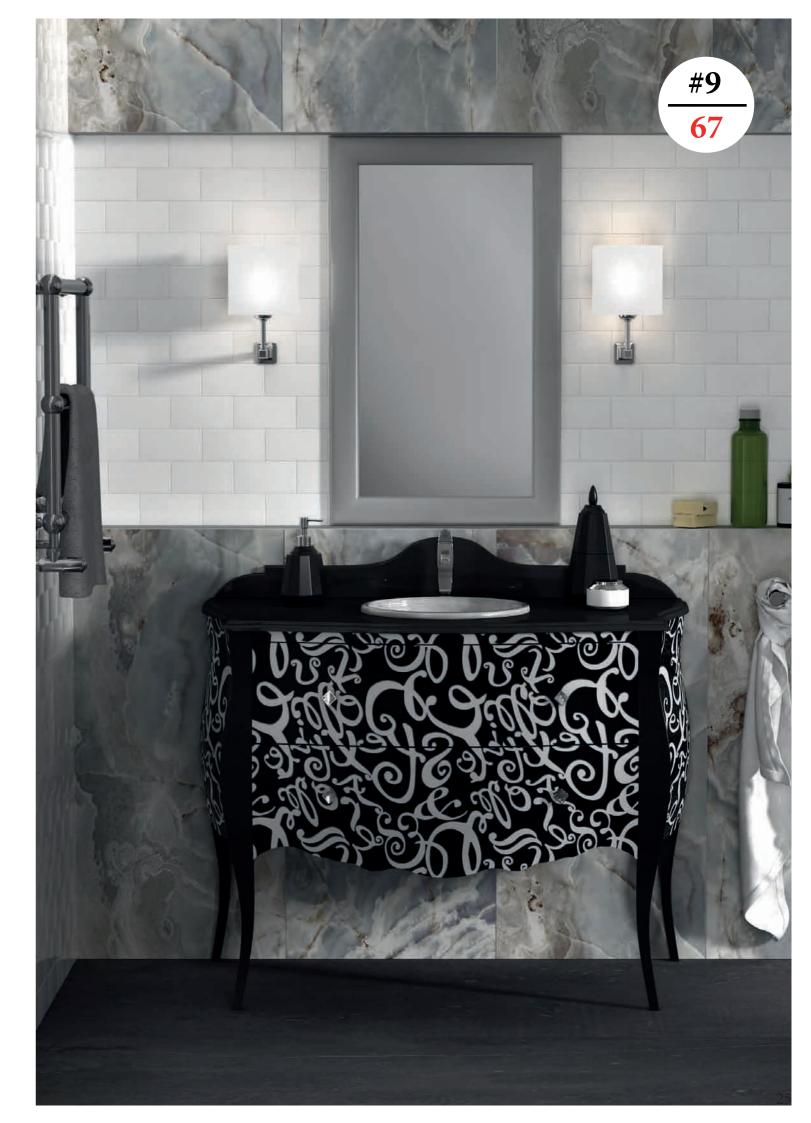

## #5

FURNITURE WHITEECO LEATHER CAPITONNE + BLACK BRILLANTE FINISH AND GLASS TOP WITH CERAMIC WASHBASIN *size* 153 53 h75 MIRROR WHITE ECO-LEATER

THE COMPOSITION IS: FURNITURE+ TOP+WASHBASIN+ MIRROR

#7 FURNITURE pink brillante finish and glass top with integrated washbasin size 70 49 h83 MIRROR pink brillante finish