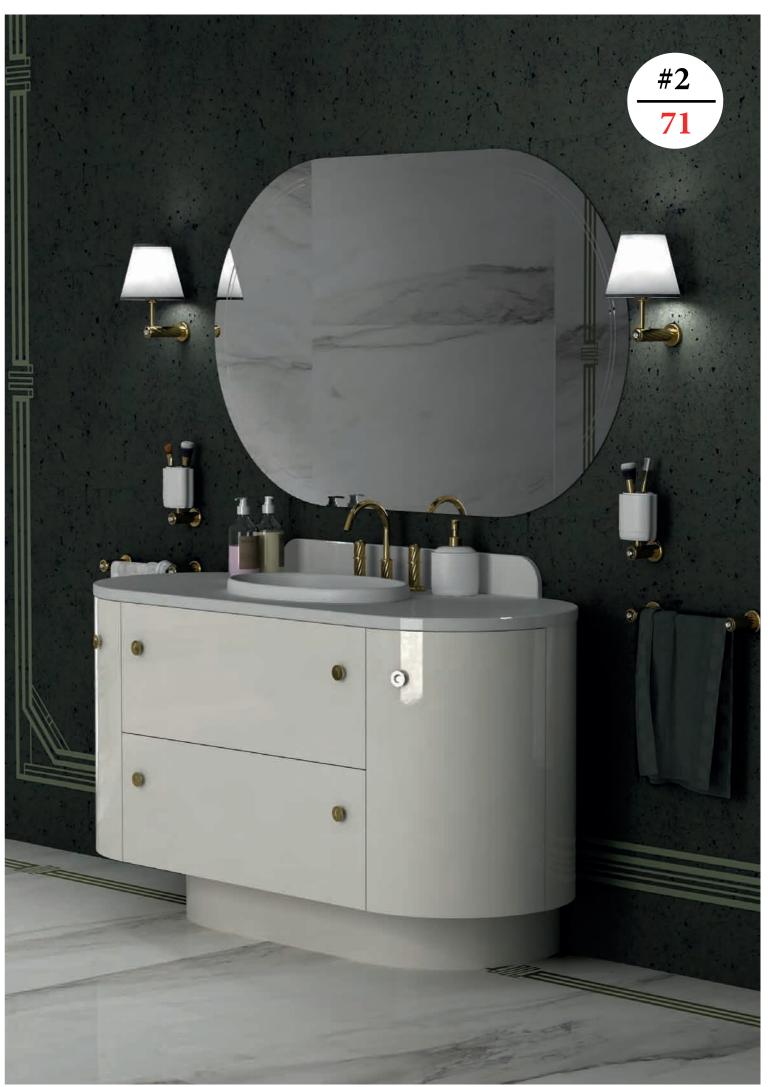

#### THE COMPOSITION IS: FURNITURE+ TOP+WASHBASIN+ MIRROR

#2 FURNITURE white brillante finish and opale marble top with ceramic washbasin *size* 155 60 h83 MIRROR round with inlay

THE COMPOSITION IS: FURNITURE+ TOP+WASHBASIN+ MIRROR