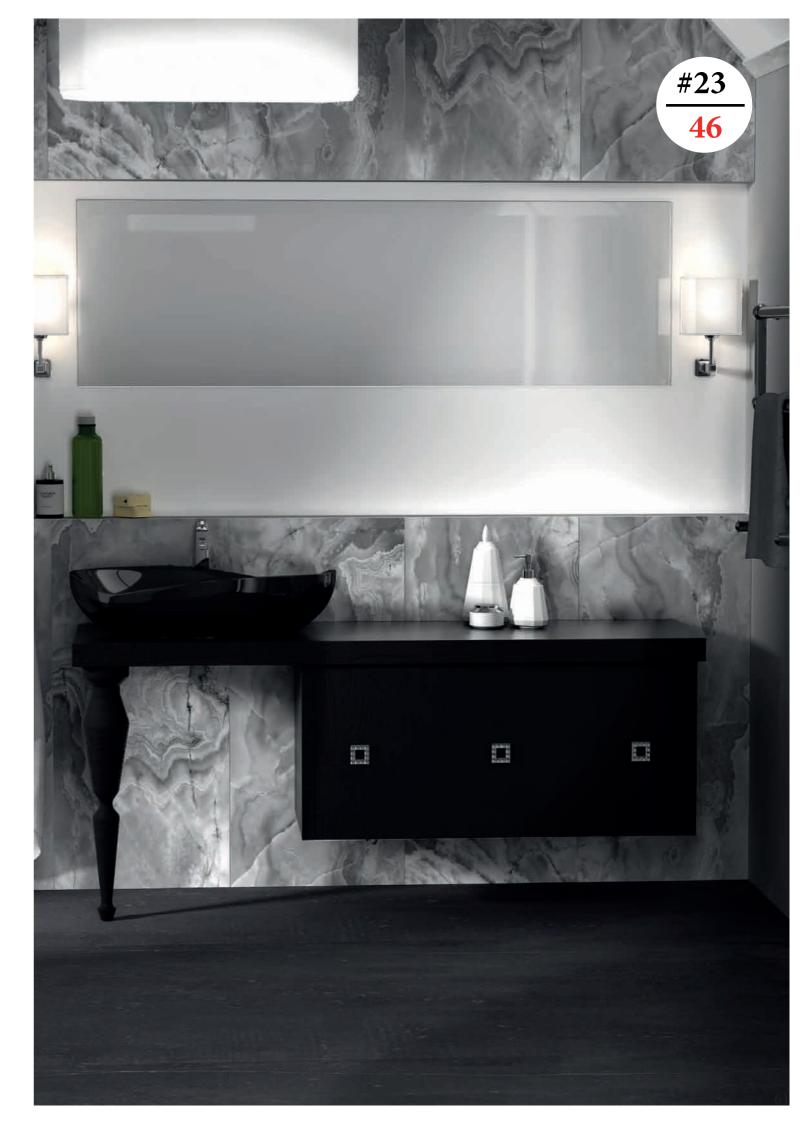

#23 FURNITURE BLACK SPAZZOLATO IN FRASSINO WOOD WITH CERAMIC WASHBASIN size 170 51 h72 MIRROR NO FRAME WITH WALL SUPPORT

THE COMPOSITION IS: FURNITURE+ TOP+WASHBASIN+ MIRROR

FURNITURE WHITE + SIMIL GOLD LEAF DECAPE IN FRASSINO WOOD WITH CERAMIC WASHBASIN size 145 51 h72 MIRROR NO FRAME WITH WALL SUPPORT