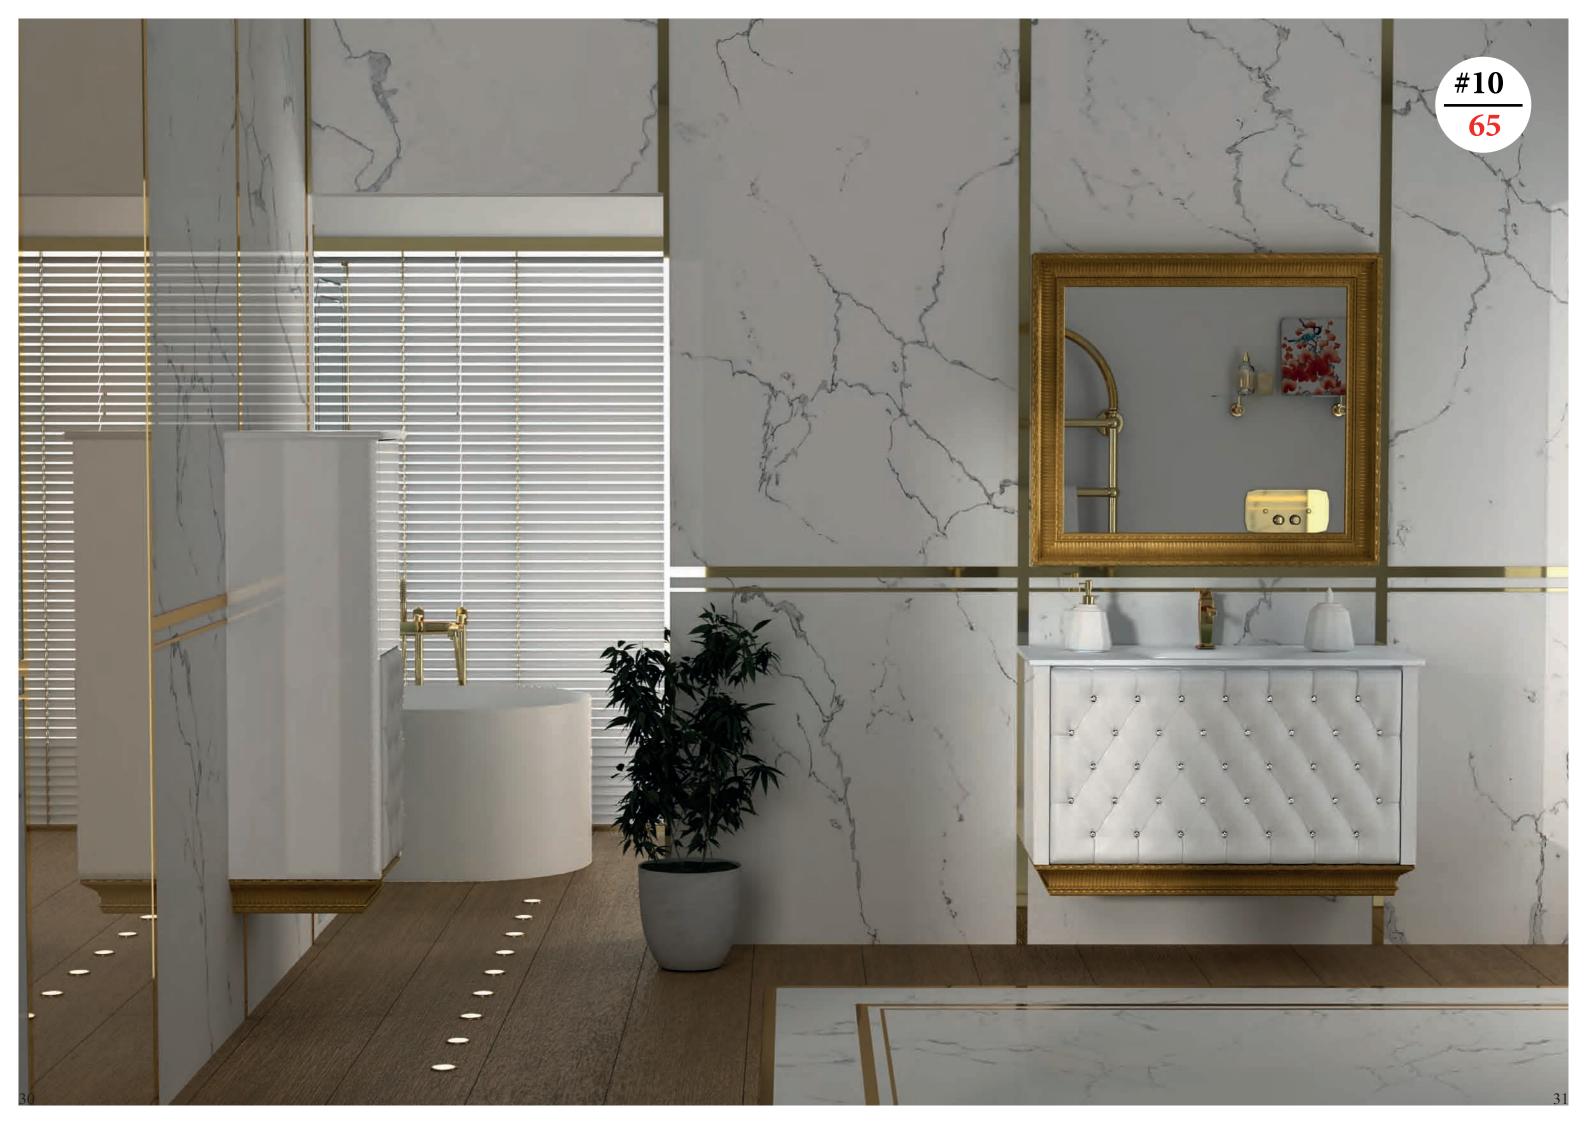

THE COMPOSITION IS: FURNITURE+ TOP+WASHBASIN+ MIRROR

FURNITURE + CABINET WHITE BRILLANTE WITH CAPITONNE AND SWAROVSKI, CRYSTAL TOP WITH INTEGRATED WASHBASIN WITH GOLD SCRATCHES

*size* 101 50 h63 + 39 36 h107 MIRROR SIMIL GOLD-LEAF