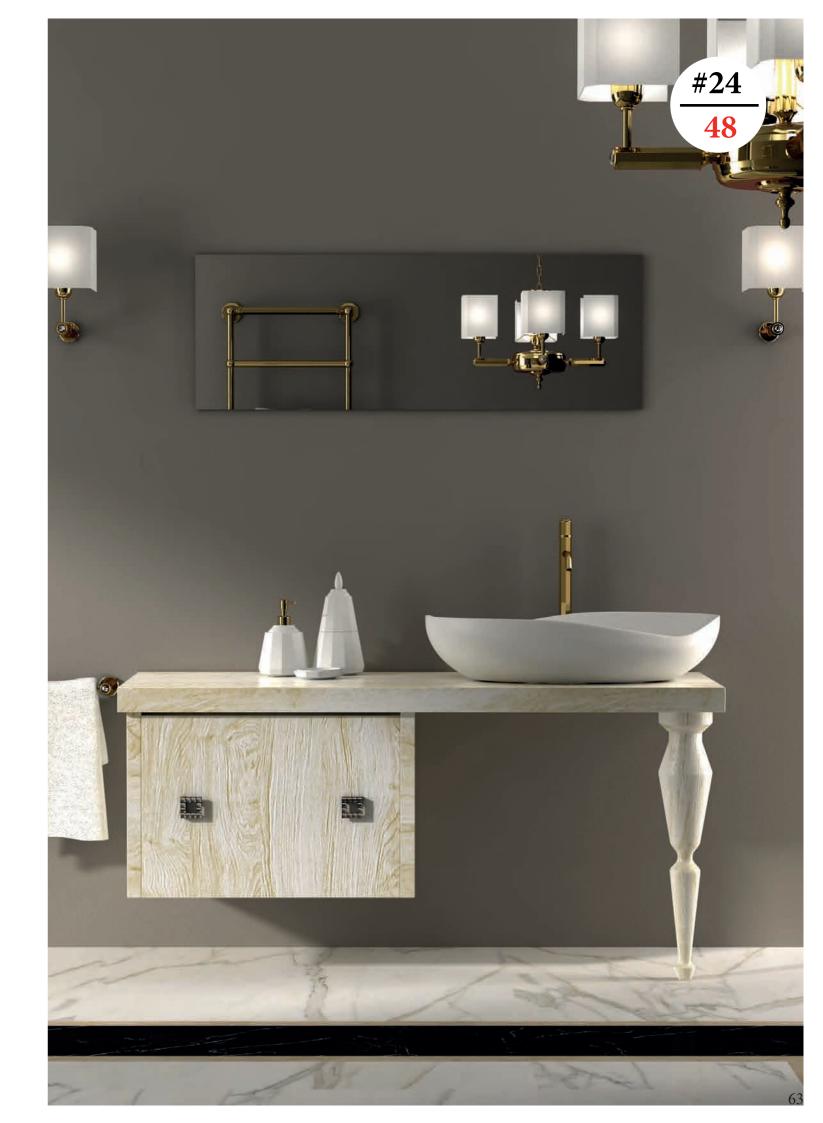

THE COMPOSITION IS: FURNITURE+ TOP+WASHBASIN+ MIRROR

FURNITURE BLACK MATT LACCATO FINISH WITH OPALE MARBLE AND CERAMIC WASHBASIN size 73 53 h76 MIRROR SIMIL SILVER LEAF