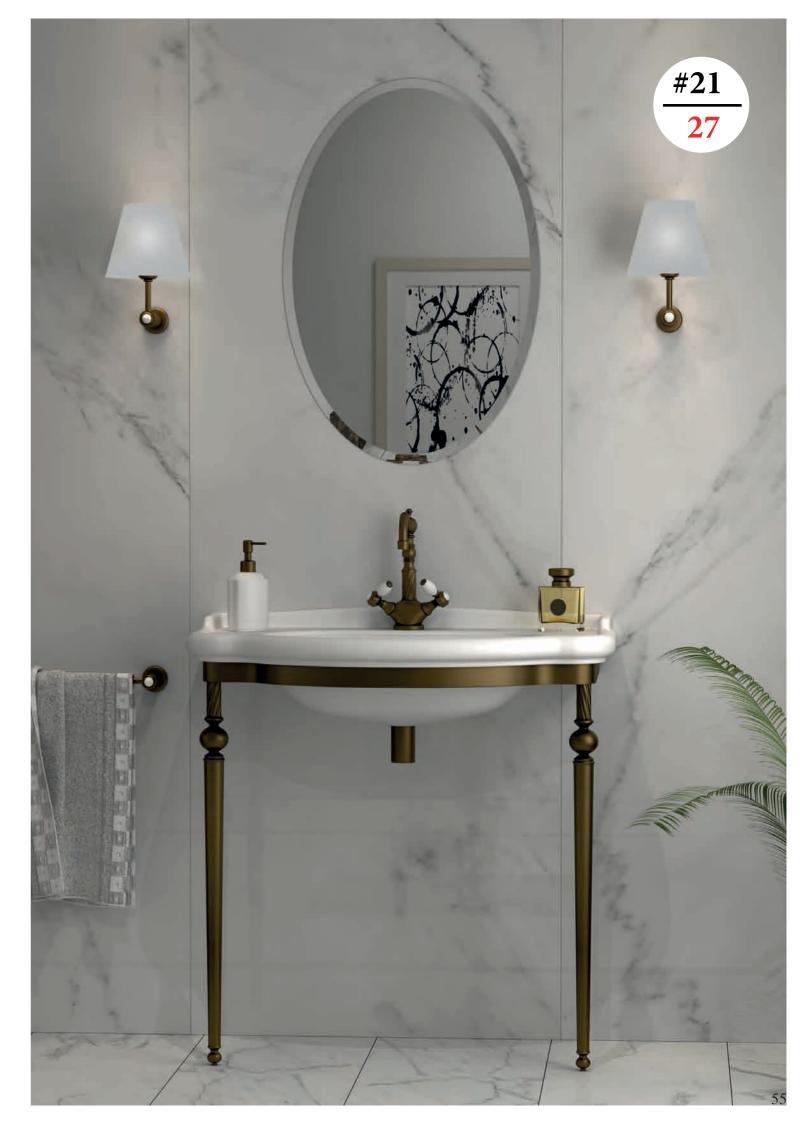

### THE COMPOSITION IS:

FURNITURE+ TOP+WASHBASIN+ MIRROR

#21 FURNITURE BRASS STRUCTURE IN BRONZE BRUSHED FINISH size 105 53 h83 MIRROR NO FRAME WITH WAL SSUPPORT

THE COMPOSITION IS: FURNITURE+ TOP+WASHBASIN+ MIRROR