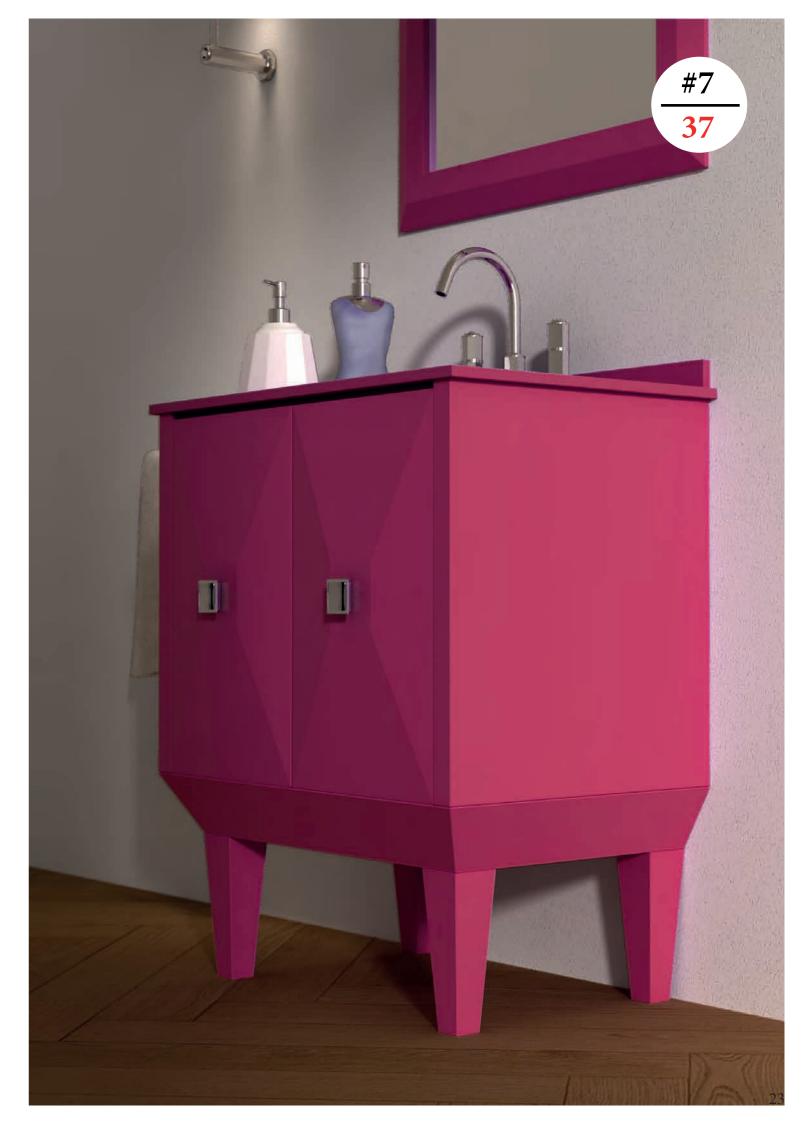

## #5

FURNITURE WHITEECO LEATHER CAPITONNE + BLACK BRILLANTE FINISH AND GLASS TOP WITH CERAMIC WASHBASIN *size* 153 53 h75 MIRROR WHITE ECO-LEATER

THE COMPOSITION IS: FURNITURE+ TOP+WASHBASIN+ MIRROR

#7 FURNITURE pink brillante finish and glass top with integrated washbasin size 70 49 h83 MIRROR pink brillante finish