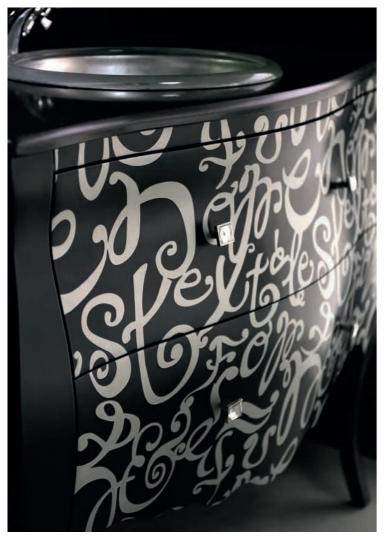

THE COMPOSITION IS: FURNITURE+ TOP+WASHBASIN+ MIRROR

FURNITURE LETTERE DECORATO SILVER AND BLACK AND NERO ASSOLUTO MARBLE TOP WITH CRIYSAL SILVER LEAF WASHBASIN *size* 115 58 h83 MIRROR silver patinato metalli finish