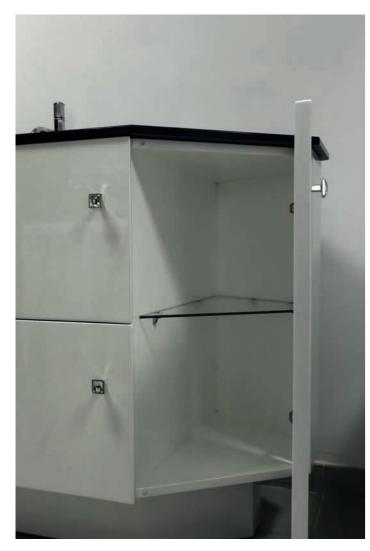

## IL TEMPO DEL...

FURNITURE WHITE MADREPERLA FINISH AND GLASS TOP WITH INTEGRATED WASHBASIN *size* 150 60 h83 MIRROR EXAGONAL WITH INLAY

#### THE COMPOSITION IS: FURNITURE+ TOP+WASHBASIN+ MIRROR

#2 FURNITURE white brillante finish and opale marble top with ceramic washbasin *size* 155 60 h83 MIRROR round with inlay

THE COMPOSITION IS: FURNITURE+ TOP+WASHBASIN+ MIRROR