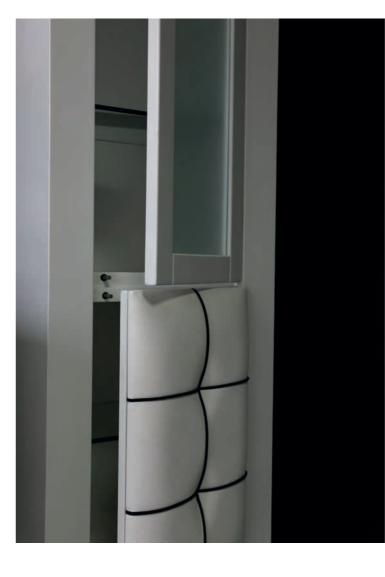

## #5

FURNITURE WHITEECO LEATHER CAPITONNE + BLACK BRILLANTE FINISH AND GLASS TOP WITH CERAMIC WASHBASIN *size* 153 53 h75 MIRROR WHITE ECO-LEATER

THE COMPOSITION IS: FURNITURE+ TOP+WASHBASIN+ MIRROR

#7 FURNITURE pink brillante finish and glass top with integrated washbasin size 70 49 h83 MIRROR pink brillante finish