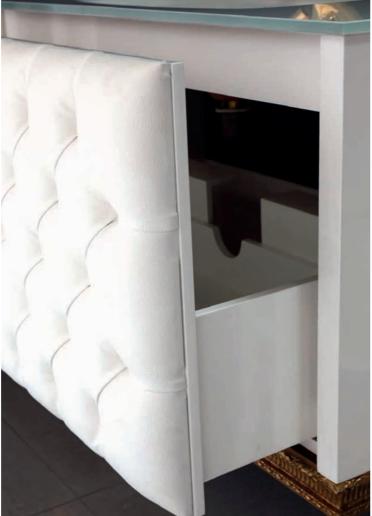

THE COMPOSITION IS: FURNITURE+ TOP+WASHBASIN+ MIRROR

FURNITURE + CABINET WHITE BRILLANTE WITH CAPITONNE AND SWAROVSKI, CRYSTAL TOP WITH INTEGRATED WASHBASIN WITH GOLD SCRATCHES

*size* 101 50 h63 + 39 36 h107 MIRROR SIMIL GOLD-LEAF