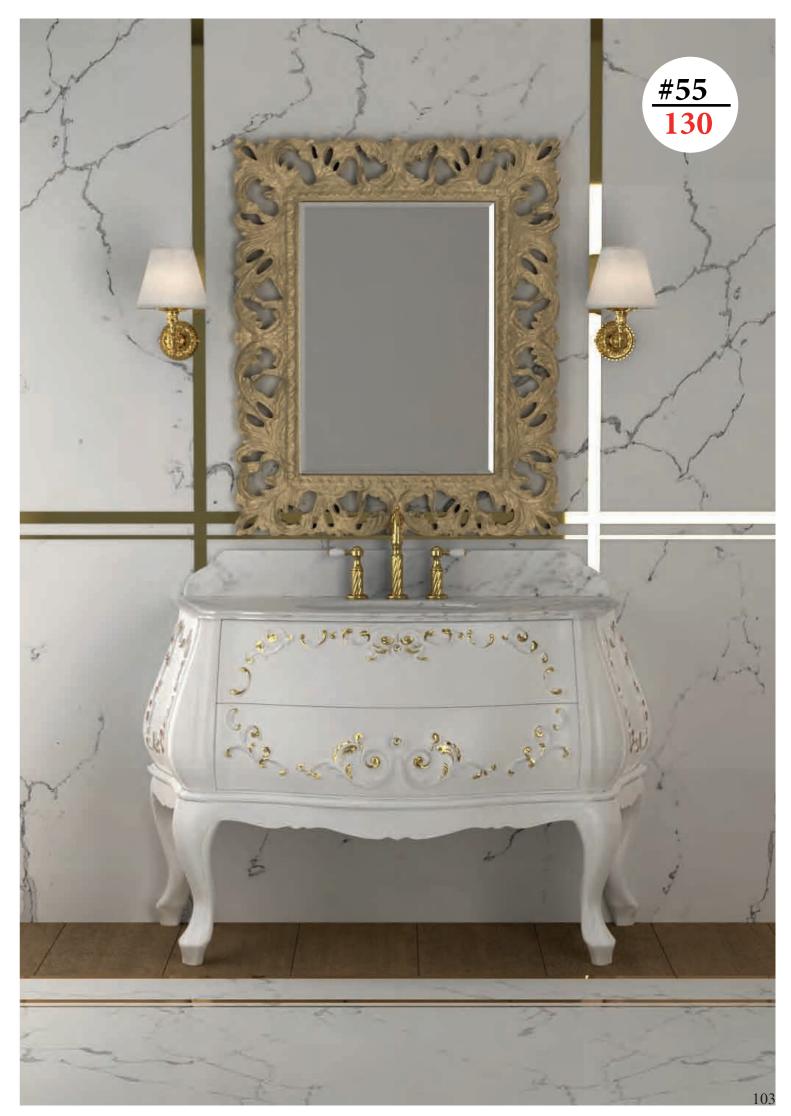

THE COMPOSITION IS: FURNITURE+ TOP+WASHBASIN+ MIRROR

FURNITURE WHITE BRILLANTE WITH CAPITONNE, CRYSTAL TOP WITH INTEGRATED WASHBASIN WITH GOLD SCRATCHES

size 132 50 h63 MIRROR SIMIL GOLD-LEAF

THE COMPOSITION IS: FURNITURE+ TOP+WASHBASIN+ MIRROR