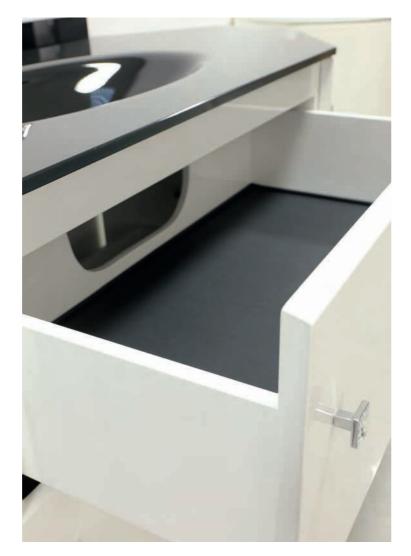

## IL TEMPO DEL...

FURNITURE WHITE MADREPERLA FINISH AND GLASS TOP WITH INTEGRATED WASHBASIN *size* 150 60 h83 MIRROR EXAGONAL WITH INLAY

#### THE COMPOSITION IS: FURNITURE+ TOP+WASHBASIN+ MIRROR

#2 FURNITURE white brillante finish and opale marble top with ceramic washbasin *size* 155 60 h83 MIRROR round with inlay

THE COMPOSITION IS: FURNITURE+ TOP+WASHBASIN+ MIRROR