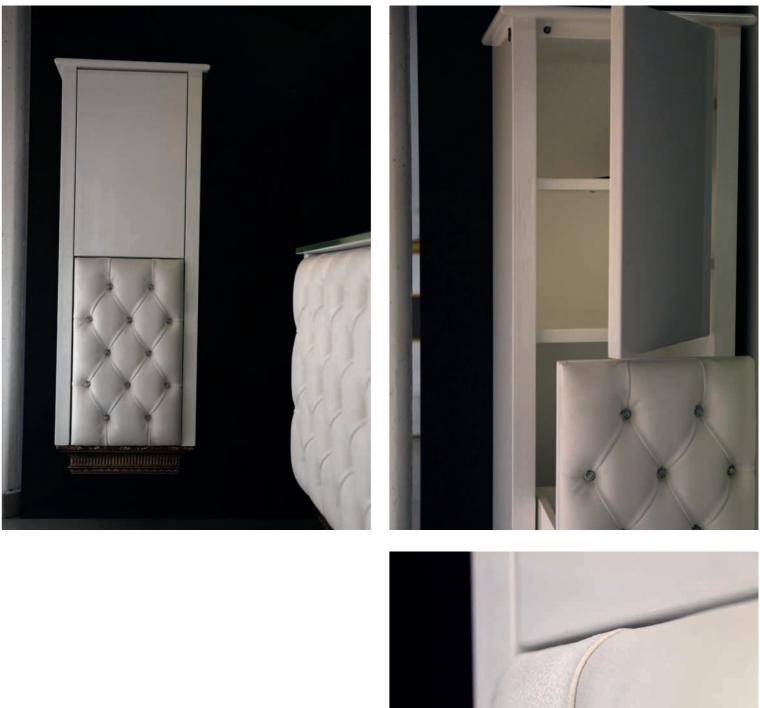

THE COMPOSITION IS: FURNITURE+ TOP+WASHBASIN+ MIRROR

FURNITURE + CABINET WHITE BRILLANTE WITH CAPITONNE AND SWAROVSKI, CRYSTAL TOP WITH INTEGRATED WASHBASIN WITH GOLD SCRATCHES

*size* 101 50 h63 + 39 36 h107 MIRROR SIMIL GOLD-LEAF