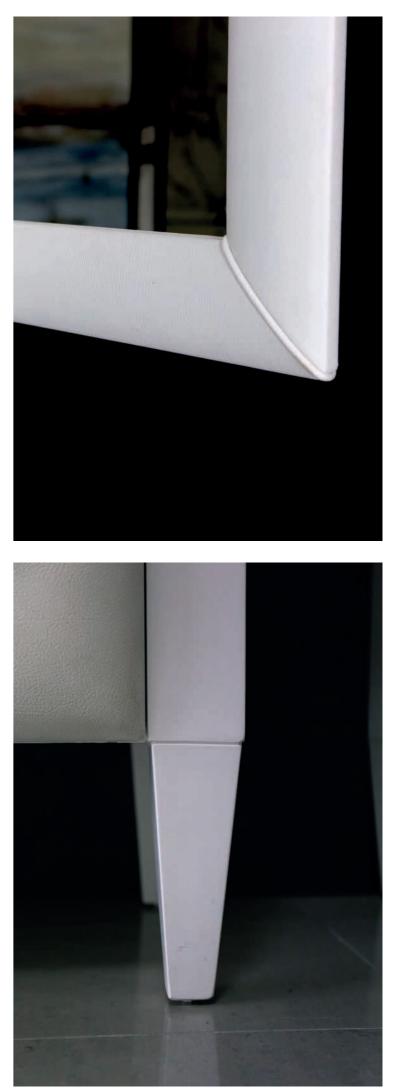

## #5

FURNITURE WHITEECO LEATHER CAPITONNE + BLACK BRILLANTE FINISH AND GLASS TOP WITH CERAMIC WASHBASIN *size* 153 53 h75 MIRROR WHITE ECO-LEATER

THE COMPOSITION IS: FURNITURE+ TOP+WASHBASIN+ MIRROR

#7 FURNITURE pink brillante finish and glass top with integrated washbasin size 70 49 h83 MIRROR pink brillante finish