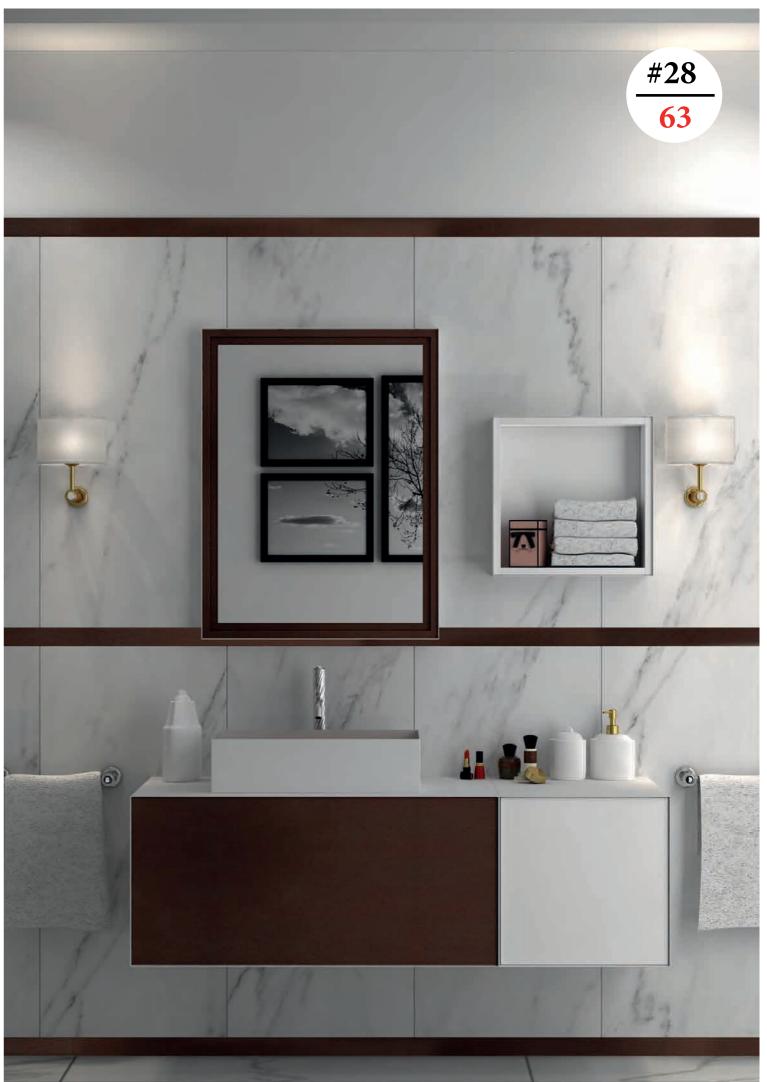

RE BLACK SPAZZOLATO IN FRASSINO WOOD WITH CERAMIC WASHBASIN size 170 51 h72 MIRROR NO FRAME WITH WALL SUPPORT

THE COMPOSITION IS: FURNITURE+ TOP+WASHBASIN+ MIRROR



FURNITURE WHITE + SIMIL GOLD LEAF DECAPE IN FRASSINO WOOD WITH CERAMIC WASHBASIN size 145 51 h72 MIRROR NO FRAME WITH WALL SUPPORT

THE COMPOSITION IS: FURNITURE+ TOP+WASHBASIN+ MIRROR









FURNITURE BLACK MATT LACCATO FINISH WITH OPALE MARBLE AND CERAMIC WASHBASIN size 73 53 h76 MIRROR SIMIL SILVER LEAF

#### THE COMPOSITION IS: FURNITURE+ TOP+WASHBASIN+ MIRROR









FURNITURE WHITE IRON MADE STRUCTURE AND CORTEN WOODEN DRAWERS+ WHITE MAT DOOR FINISH WITH WHITE IRON WASHBASIN

#### size 126 55 h43

MIRROR WHITE IRON MADE STRUCTURE AND CORTEN WOODEN FRAME

THE COMPOSITION IS: FURNITURE+ TOP+WASHBASIN+ MIRROR+-

SHELF







FURNITURE WHITE + BROWN SOFT TOUCH FINISH WITH DRAWER AND SECRETER WITH ERAMOSA BROWN MARBLE WITH CERAMIC WASHBASIN

size 128 55 h76 MIRROR white and brown frame in soft touch

THE COMPOSITION IS: FURNITURE+ TOP+WASHBASIN+ MIRROR









FURNITURE WHITE LACCATO MATT FINISH WITH NERO ASSOLUTO MARBLE TOP AND CERAMIC WASHBASIN size 124 62 h82 MIRROR WHITE MATT LACCATO

THE COMPOSITION IS: FURNITURE+ TOP+WASHBASIN+ MIRROR







FURNITURE WHITE MATT LACCATO WITH GOLD PAINTED FRIEZES, CARRARA MARBLE TOP AND CERAMIC WASHBASIN

#### size 132 56 h83

MIRROR WHITE MATT LACCATO WITH GOLD PAINTED FRIEZES

THE COMPOSITION IS: FURNITURE+ TOP+WASHBASIN+ MIRROR



FURNITURE WHITE MATT LACCATO CRISTAL OP AND CERAMIC WASHBASIN size 75 50 h83 MIRROR CLASSIC SIMIL GOLD LEAF THE COMPOSITION IS: FURNITU