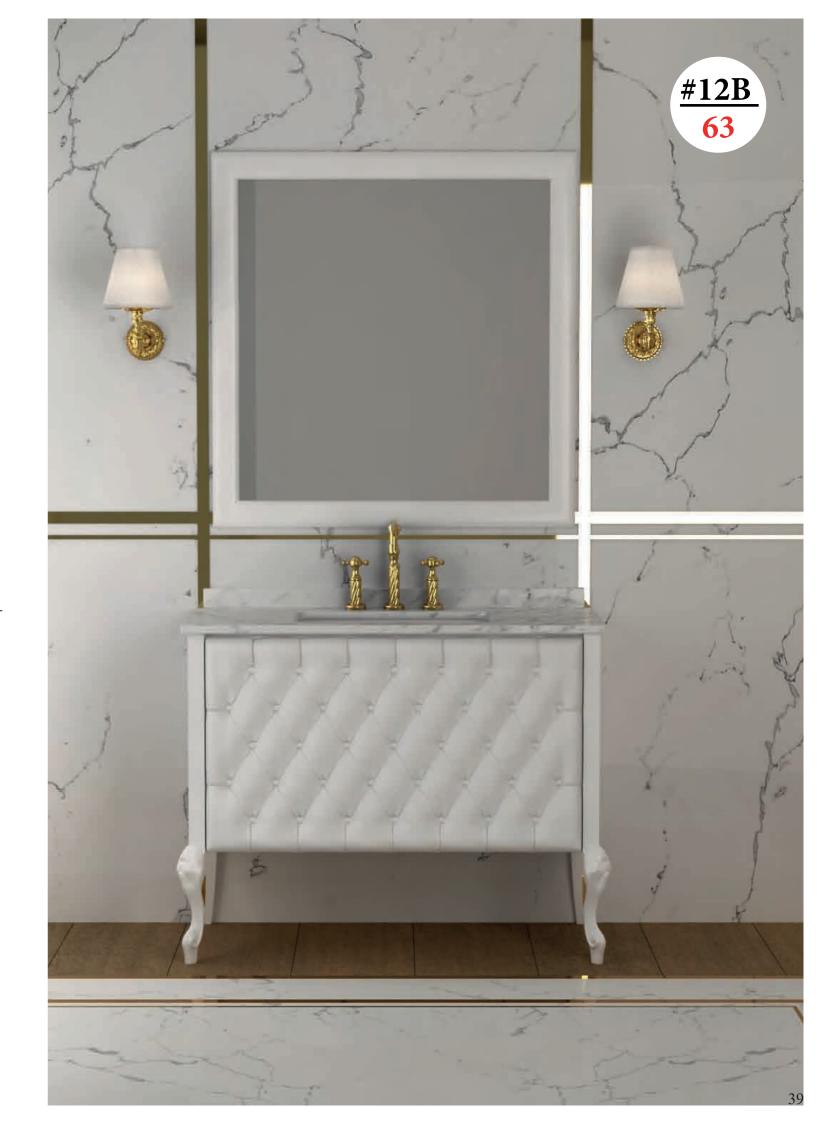

## #12B

FURNITURE WHITE LACCATO MATT WITH WHITE CAPI-TONNE, CARRARA MARBLE TOP WITH CERAMIC WASHBASIN size 101 51 h82 MIRROR WHITE LACCATO MATT MADE IN WOOD

THE COMPOSITION IS: FURNITURE+ TOP+WASHBASIN+ MIRROR