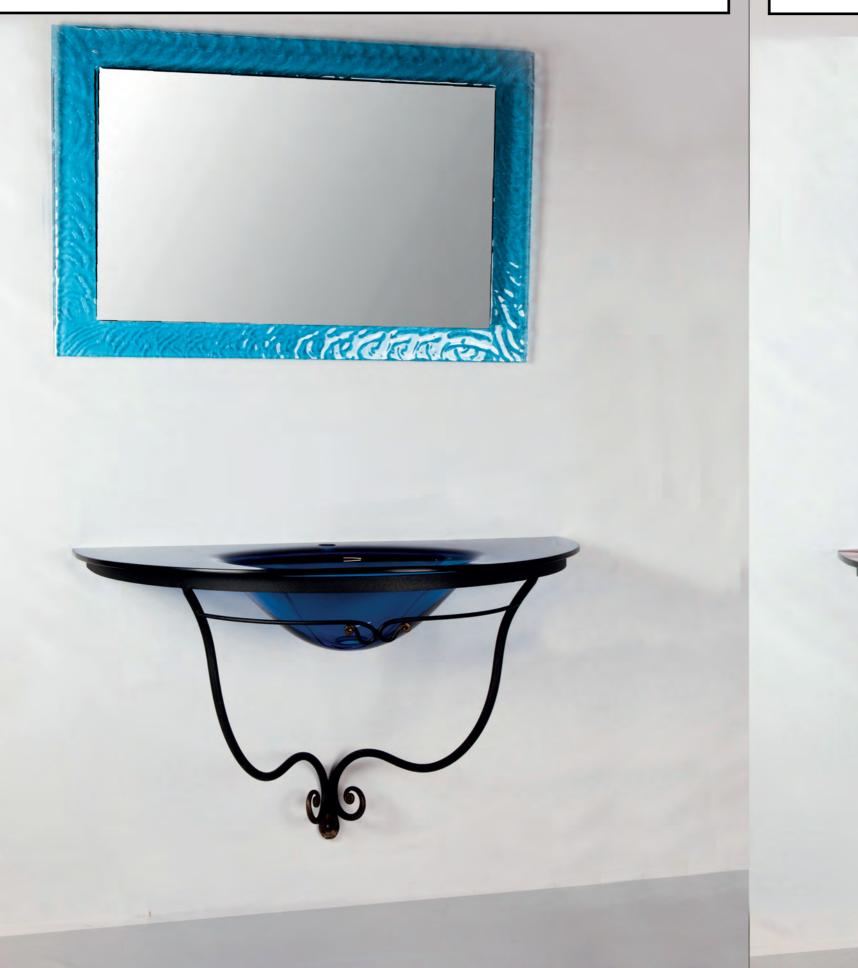

QUANTITY ON STOCK 1 MODEL **MO 590** SIZE **L98 D53 H57** FINISHES **BLACK IRON** TOP **BLUE CRYSTAL** *TAP NOT INCLUDED* 

QUANTITY ON STOCK 1 MODEL **MO 590** SIZE **L98 D53 H57** FINISHES **BLACK IRON** TOP **RED CRYSTAL** *TAP NOT INCLUDED* 