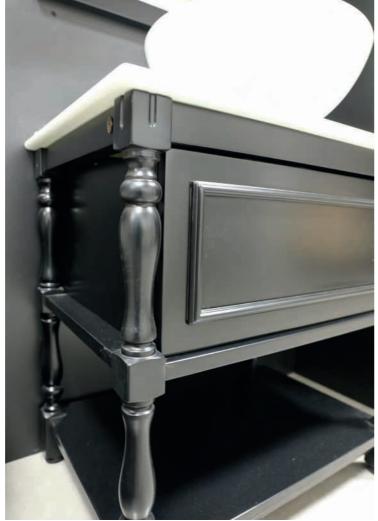

## #5

FURNITURE WHITEECO LEATHER CAPITONNE + BLACK BRILLANTE FINISH AND GLASS TOP WITH CERAMIC WASHBASIN *size* 153 53 h75 MIRROR WHITE ECO-LEATER

THE COMPOSITION IS: FURNITURE+ TOP+WASHBASIN+ MIRROR

#7 FURNITURE pink brillante finish and glass top with integrated washbasin size 70 49 h83 MIRROR pink brillante finish