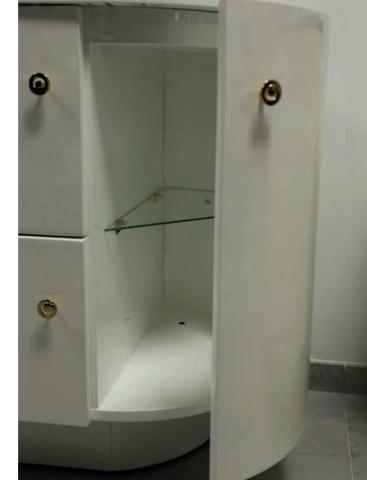

#### THE COMPOSITION IS: FURNITURE+ TOP+WASHBASIN+ MIRROR

#2 FURNITURE white brillante finish and opale marble top with ceramic washbasin *size* 155 60 h83 MIRROR round with inlay

THE COMPOSITION IS: FURNITURE+ TOP+WASHBASIN+ MIRROR