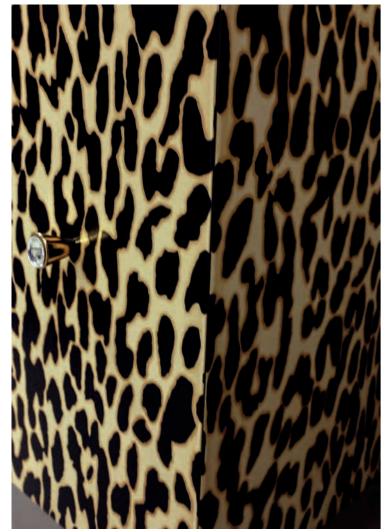

FURNITURE TWIN X2 DECORATI ANIMALIER MATT, BLACK CERAMIC TOP WITH INTEGRATED WASHBASIN size 50 50 h59 MIRROR NO FRAME, WITH ROOF SUPPORT