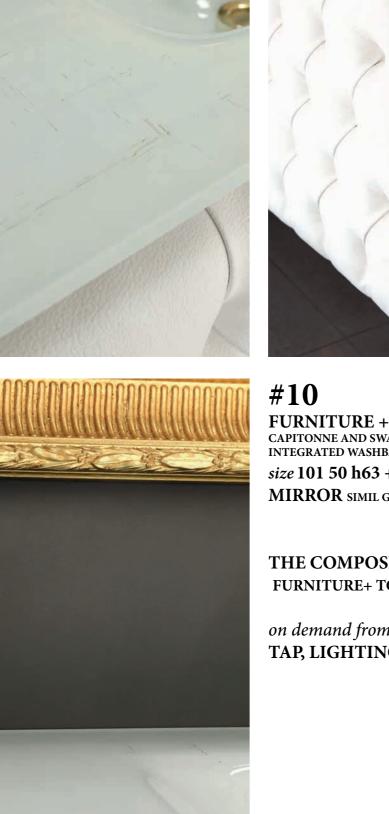

THE COMPOSITION IS: FURNITURE+ TOP+WASHBASIN+ MIRROR

FURNITURE + CABINET WHITE BRILLANTE WITH CAPITONNE AND SWAROVSKI, CRYSTAL TOP WITH INTEGRATED WASHBASIN WITH GOLD SCRATCHES

*size* 101 50 h63 + 39 36 h107 MIRROR SIMIL GOLD-LEAF