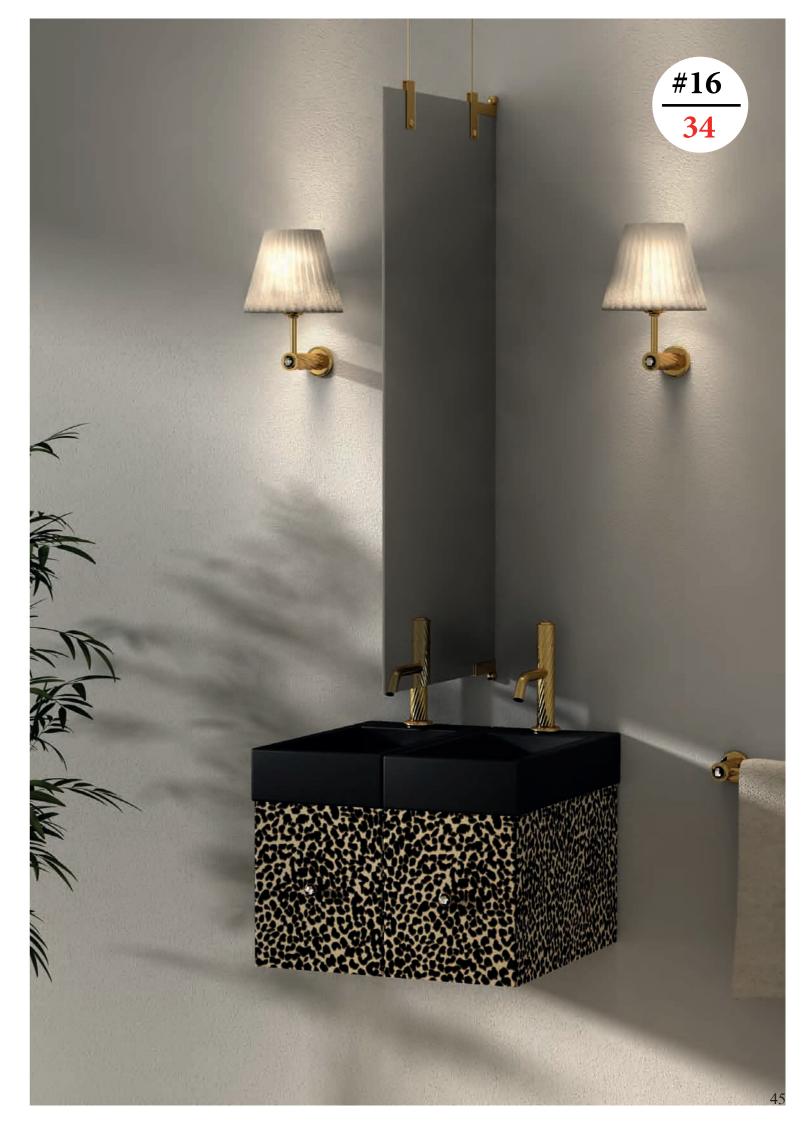

FURNITURE TWIN X2 DECORATI ANIMALIER MATT, BLACK CERAMIC TOP WITH INTEGRATED WASHBASIN size 50 50 h59 MIRROR NO FRAME, WITH ROOF SUPPORT

### THE COMPOSITION IS:

FURNITURE+ TOP+WASHBASIN+ MIRROR

#21 FURNITURE BRASS STRUCTURE IN BRONZE BRUSHED FINISH size 105 53 h83 MIRROR NO FRAME WITH WAL SSUPPORT

THE COMPOSITION IS: FURNITURE+ TOP+WASHBASIN+ MIRROR