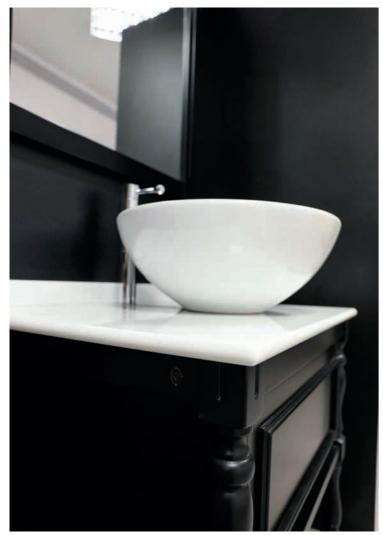

#23 FURNITURE BLACK SPAZZOLATO IN FRASSINO WOOD WITH CERAMIC WASHBASIN size 170 51 h72 MIRROR NO FRAME WITH WALL SUPPORT

THE COMPOSITION IS: FURNITURE+ TOP+WASHBASIN+ MIRROR

FURNITURE WHITE + SIMIL GOLD LEAF DECAPE IN FRASSINO WOOD WITH CERAMIC WASHBASIN size 145 51 h72 MIRROR NO FRAME WITH WALL SUPPORT