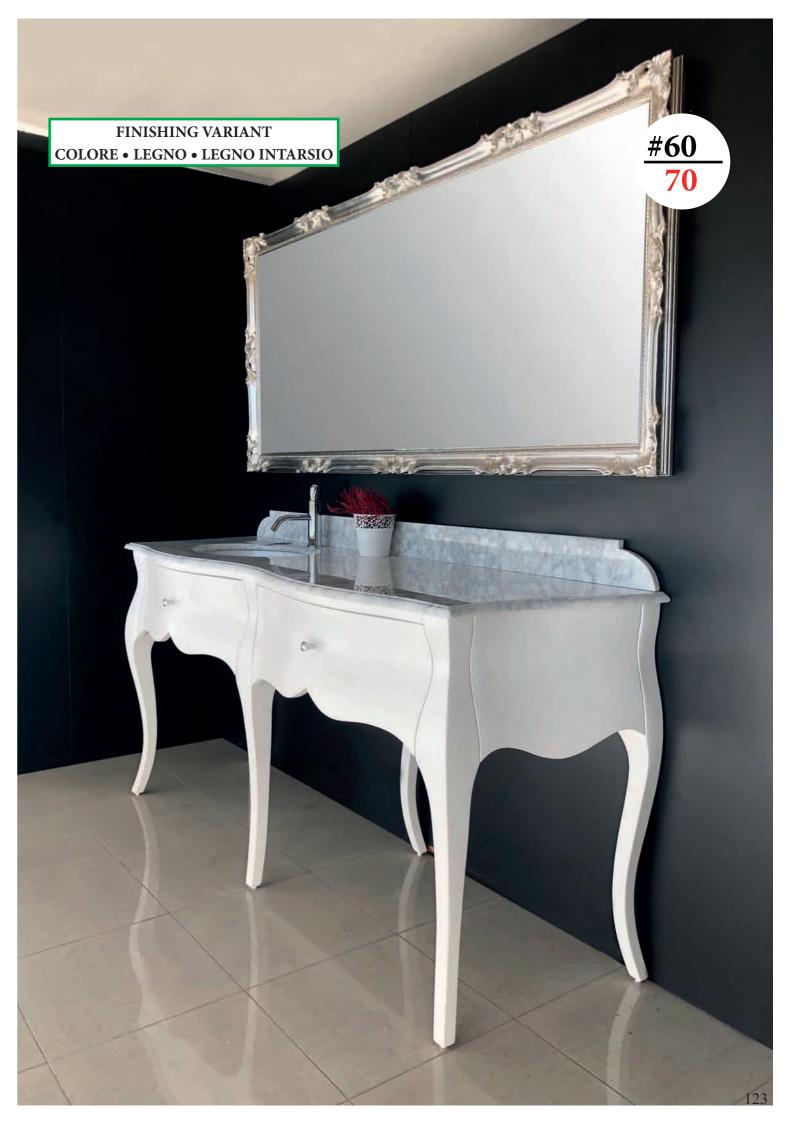

IS: FURNITURE+ TOP+WASHBASIN+ MIRROR







FURNITURE WHITE MATT LACCATO WITH GOLD PAINTED FRIEZES, CARRARA MARBLE TOP AND CERAMIC WASHBASIN

#### size 132 56 h83

MIRROR WHITE MATT LACCATO WITH GOLD PAINTED FRIEZES

THE COMPOSITION IS: FURNITURE+ TOP+WASHBASIN+ MIRROR



FURNITURE WHITE MATT LACCATO CRISTAL OP AND CERAMIC WASHBASIN size 75 50 h83 MIRROR CLASSIC SIMIL GOLD LEAF THE COMPOSITION IS: FURNITURE+ TOP+WASHBASIN+ MIRROR



FINISHING VARIANT COLORE • LEGNO • LEGNO INTARSIO

## **#58**

FURNITURE RFD MADREPERLA AND CERAMIC TOP size 63 100 50 h83 MIRROR RFD MADREPERLA THE COMPOSITION IS: FURNITURE+ TOP+WASHBASIN+ MIRROR





FURNITURE WHITE LACCATO CARRARA MARBLE TOP AND CERAMIC WASHBASIN size 63 183 56 h83 MIRROR WHITE LACCATO THE COMPOSITION IS: FURNITURE+ TOP+WASHBASIN+ MIRROR



QUANTITY ON STOCK 1 MODEL **MO 587** SIZE **L108 D55 H83** FINISHES **NOCE DORATO** TOP **GOLDEN MARBLE + WASHBASIN** *TAP NOT INCLUDED* 



QUANTITY ON STOCK 1 MODEL **MO 587** SIZE **L108 D55 H83** FINISHES **NOCE DORATO** TOP **CARRARA MARBLE + WASHBASIN** *TAP NOT INCLUDED* 







QUANTITY ON STOCK 2 MODEL **MO 536** SIZE **L107 D55 H83** FINISHES **BLACK IRON** TOP **BLUE AND BALCK CRYSTAL TOP** *TAP NOT INCLUDED* 



QUANTITY ON STOCK 3 MODEL **MO 586** SIZE **L84 D54 H83** FINISHES **BLACK N GOLD IRON** TOP **CERAMIC** *TAP NOT INCLUDED* 





QUANTITY ON STOCK 1 MODEL **MO 590** SIZE **L98 D53 H57** FINISHES **BLACK IRON** TOP **BLUE CRYSTAL** *TAP NOT INCLUDED* 



QUANTITY ON STOCK 1 MODEL **MO 590** SIZE **L98 D53 H57** FINISHES **BLACK IRON** TOP **RED CRYSTAL** *TAP NOT INC