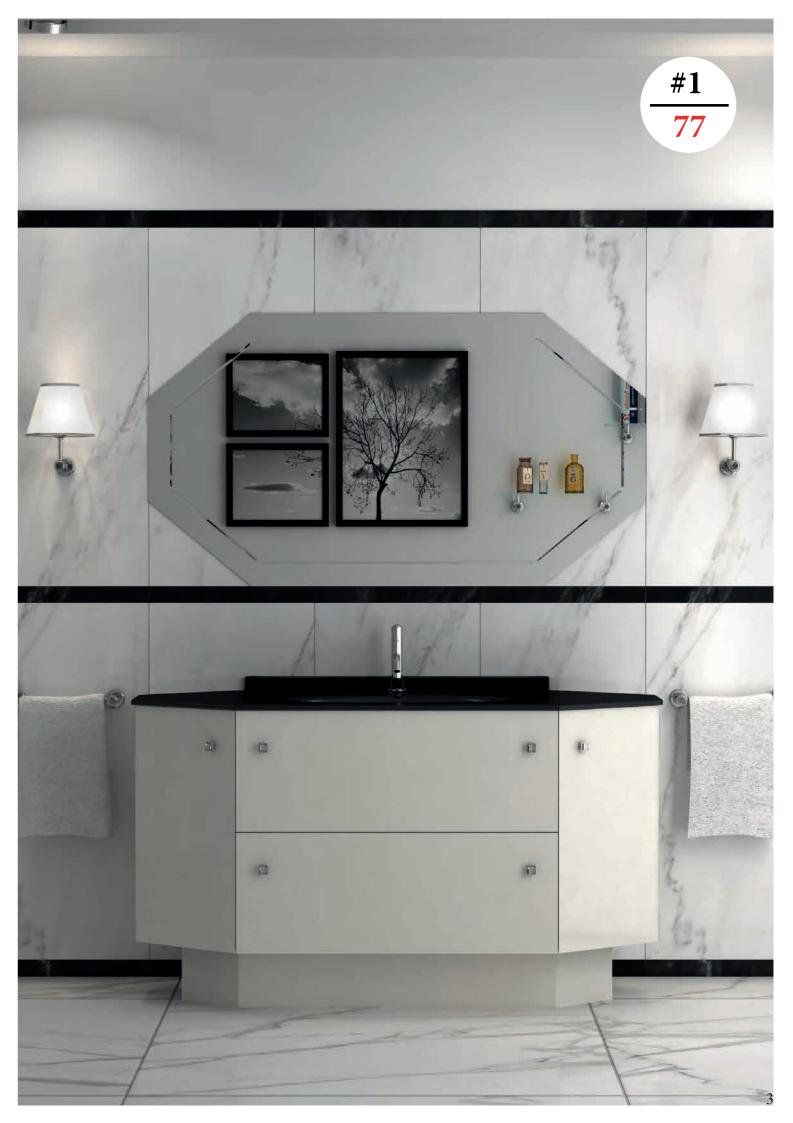

## IL TEMPO DEL...

FURNITURE WHITE MADREPERLA FINISH AND GLASS TOP WITH INTEGRATED WASHBASIN *size* 150 60 h83 MIRROR EXAGONAL WITH INLAY

#### THE COMPOSITION IS: FURNITURE+ TOP+WASHBASIN+ MIRROR

#2 FURNITURE white brillante finish and opale marble top with ceramic washbasin *size* 155 60 h83 MIRROR round with inlay

THE COMPOSITION IS: FURNITURE+ TOP+WASHBASIN+ MIRROR