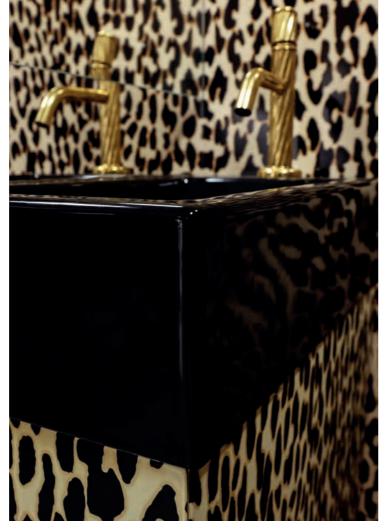

FURNITURE TWIN X2 DECORATI ANIMALIER MATT, BLACK CERAMIC TOP WITH INTEGRATED WASHBASIN size 50 50 h59 MIRROR NO FRAME, WITH ROOF SUPPORT