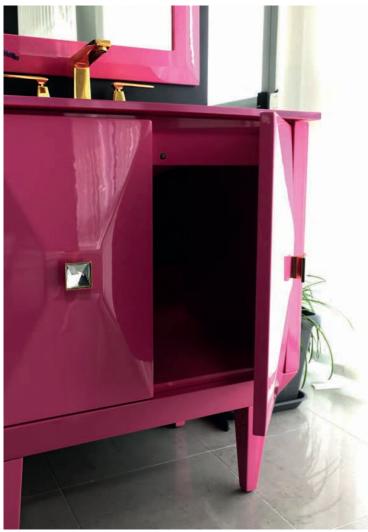

## #5

FURNITURE WHITEECO LEATHER CAPITONNE + BLACK BRILLANTE FINISH AND GLASS TOP WITH CERAMIC WASHBASIN *size* 153 53 h75 MIRROR WHITE ECO-LEATER

THE COMPOSITION IS: FURNITURE+ TOP+WASHBASIN+ MIRROR

#7 FURNITURE pink brillante finish and glass top with integrated washbasin size 70 49 h83 MIRROR pink brillante finish