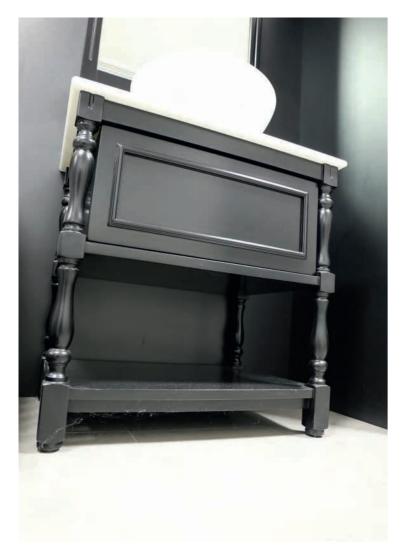

#23 FURNITURE BLACK SPAZZOLATO IN FRASSINO WOOD WITH CERAMIC WASHBASIN size 170 51 h72 MIRROR NO FRAME WITH WALL SUPPORT

THE COMPOSITION IS: FURNITURE+ TOP+WASHBASIN+ MIRROR

FURNITURE WHITE + SIMIL GOLD LEAF DECAPE IN FRASSINO WOOD WITH CERAMIC WASHBASIN size 145 51 h72 MIRROR NO FRAME WITH WALL SUPPORT