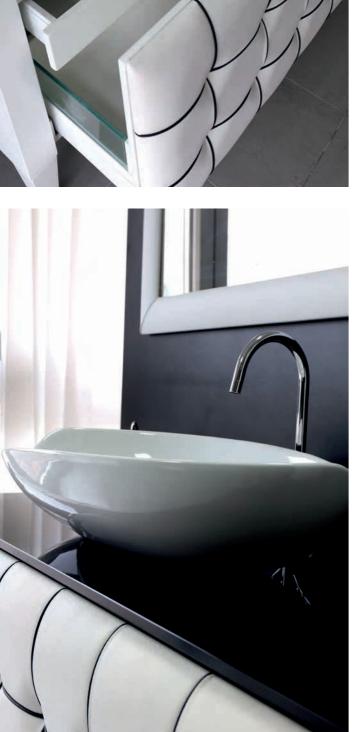

## #5

FURNITURE WHITEECO LEATHER CAPITONNE + BLACK BRILLANTE FINISH AND GLASS TOP WITH CERAMIC WASHBASIN *size* 153 53 h75 MIRROR WHITE ECO-LEATER

THE COMPOSITION IS: FURNITURE+ TOP+WASHBASIN+ MIRROR

#7 FURNITURE pink brillante finish and glass top with integrated washbasin size 70 49 h83 MIRROR pink brillante finish