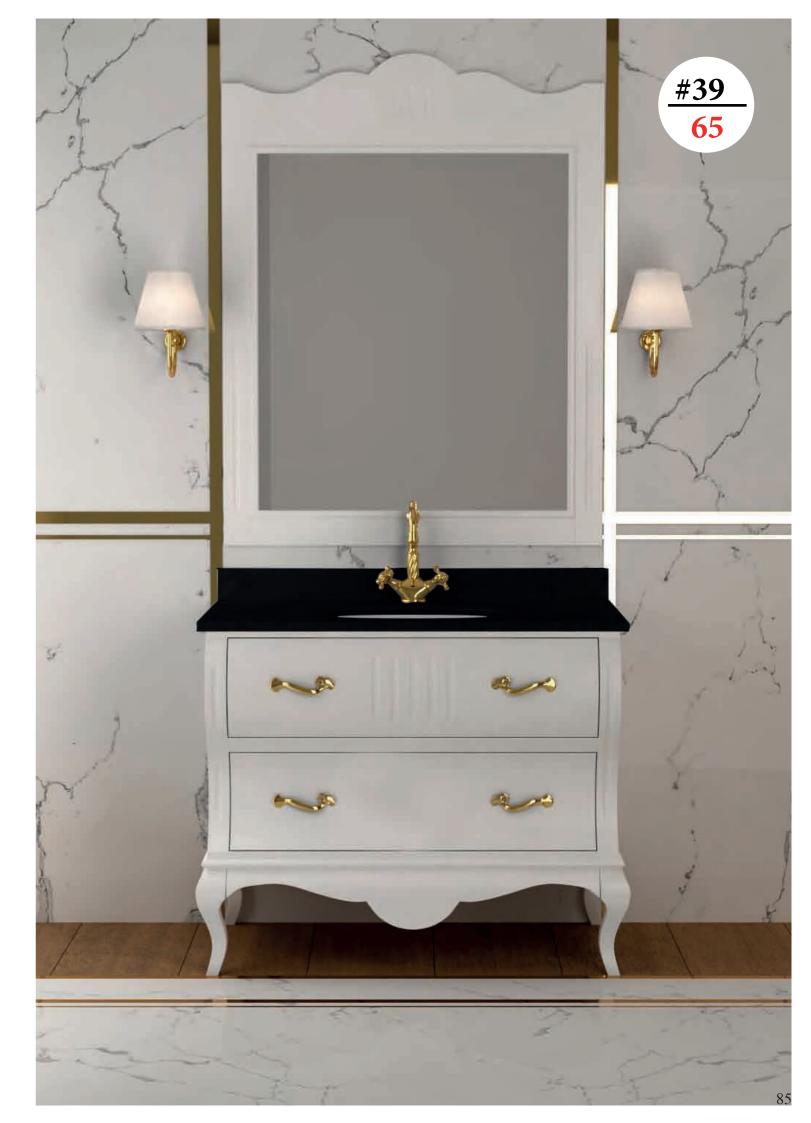

## #5

FURNITURE WHITEECO LEATHER CAPITONNE + BLACK BRILLANTE FINISH AND GLASS TOP WITH CERAMIC WASHBASIN *size* 153 53 h75 MIRROR WHITE ECO-LEATER

THE COMPOSITION IS: FURNITURE+ TOP+WASHBASIN+ MIRROR

#7 FURNITURE pink brillante finish and glass top with integrated washbasin size 70 49 h83 MIRROR pink brillante finish