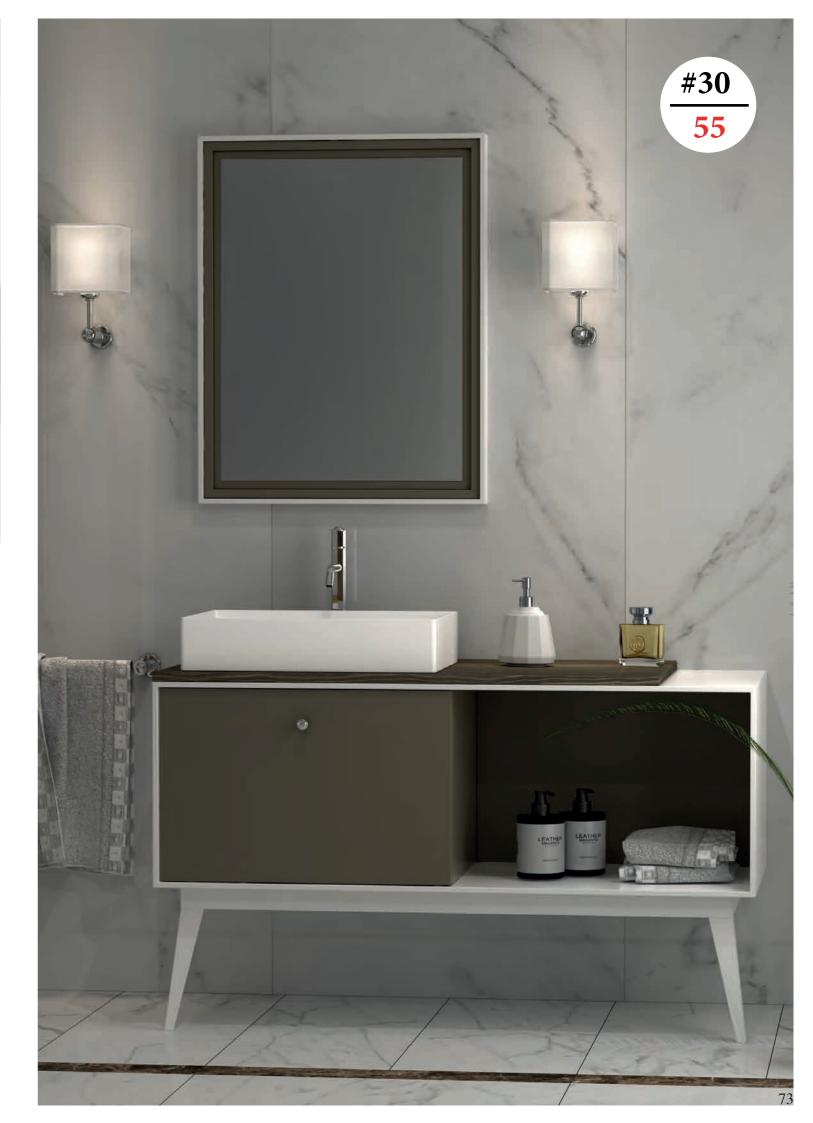

## #5

FURNITURE WHITEECO LEATHER CAPITONNE + BLACK BRILLANTE FINISH AND GLASS TOP WITH CERAMIC WASHBASIN *size* 153 53 h75 MIRROR WHITE ECO-LEATER

THE COMPOSITION IS: FURNITURE+ TOP+WASHBASIN+ MIRROR

#7 FURNITURE pink brillante finish and glass top with integrated washbasin size 70 49 h83 MIRROR pink brillante finish

THE COMPOSITION IS: FURNITURE+ TOP+WASHBASIN+ MIRROR

FURNITURE LETTERE DECORATO SILVER AND BLACK AND NERO ASSOLUTO MARBLE TOP WITH CRIYSAL SILVER LEAF WASHBASIN *size* 115 58 h83 MIRROR silver patinato metalli finish