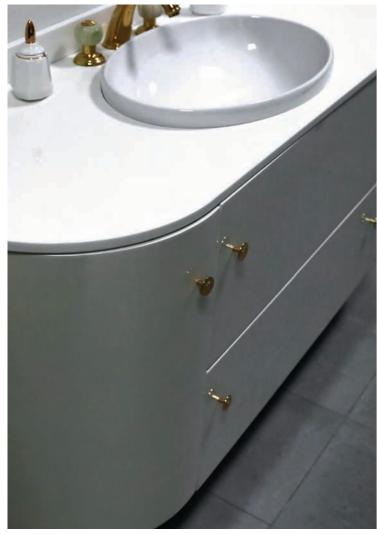

#### THE COMPOSITION IS: FURNITURE+ TOP+WASHBASIN+ MIRROR

#2 FURNITURE white brillante finish and opale marble top with ceramic washbasin *size* 155 60 h83 MIRROR round with inlay

THE COMPOSITION IS: FURNITURE+ TOP+WASHBASIN+ MIRROR