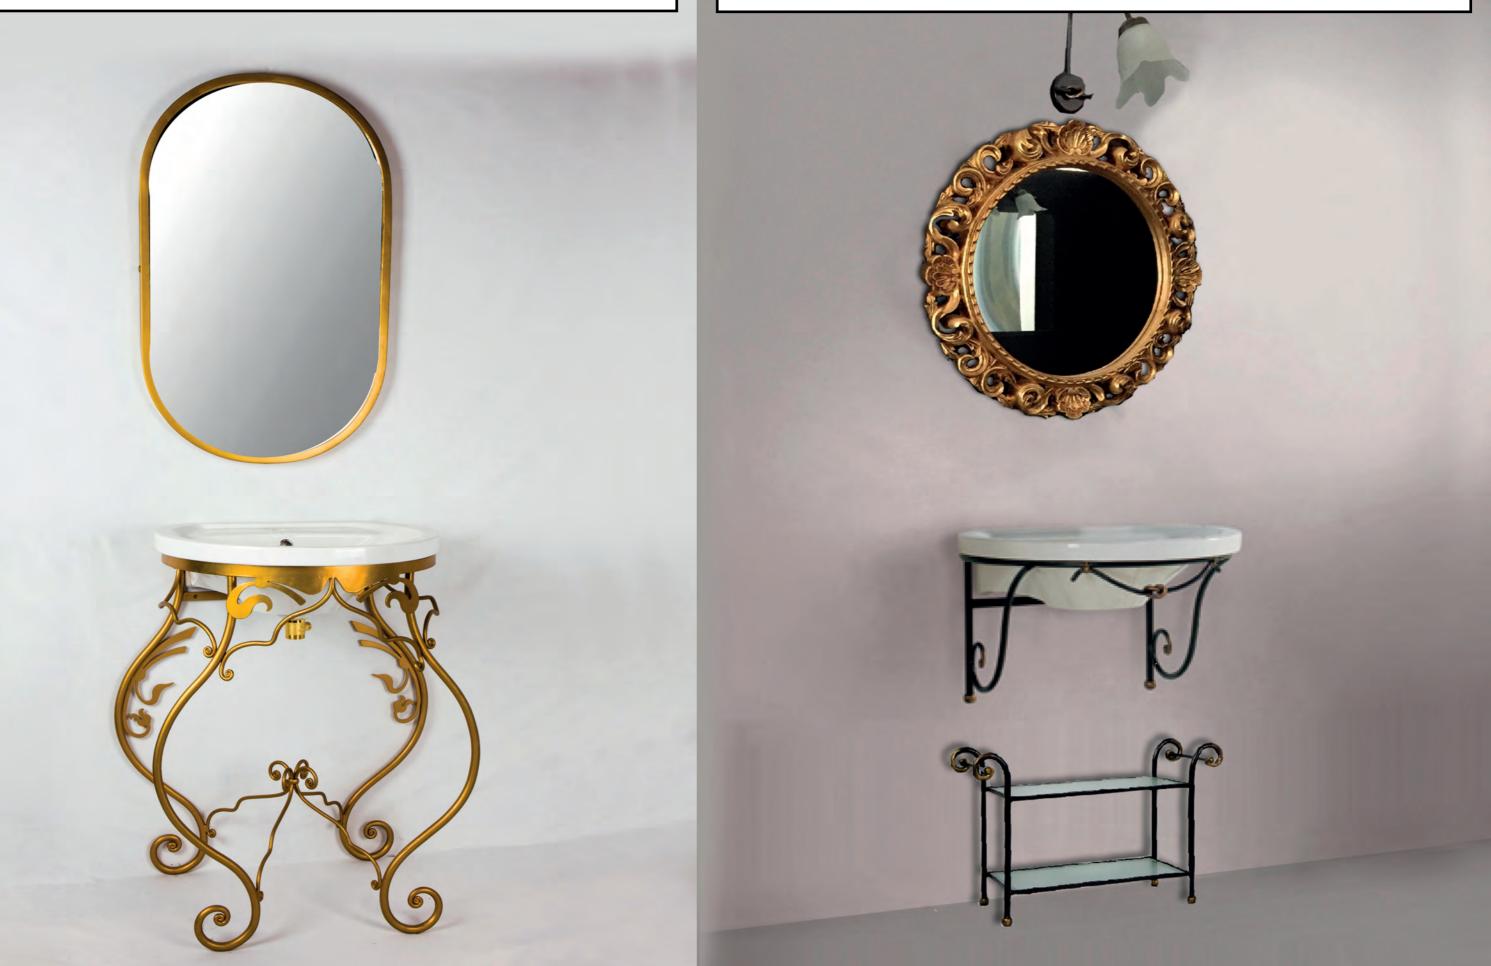

QUANTITY ON STOCK 1 MODEL **MO 587** SIZE **L108 D55 H83** FINISHES **NOCE DORATO** TOP **GOLDEN MARBLE + WASHBASIN** *TAP NOT INCLUDED* 

QUANTITY ON STOCK 1 MODEL **MO 587** SIZE **L108 D55 H83** FINISHES **NOCE DORATO** TOP **CARRARA MARBLE + WASHBASIN** *TAP NOT INCLUDED* 

QUANTITY ON STOCK 2 MODEL **MO 536** SIZE **L107 D55 H83** FINISHES **BLACK IRON** TOP **BLUE AND BALCK CRYSTAL TOP** *TAP NOT INCLUDED* 

QUANTITY ON STOCK 3 MODEL **MO 586** SIZE **L84 D54 H83** FINISHES **BLACK N GOLD IRON** TOP **CERAMIC** *TAP NOT INCLUDED* 