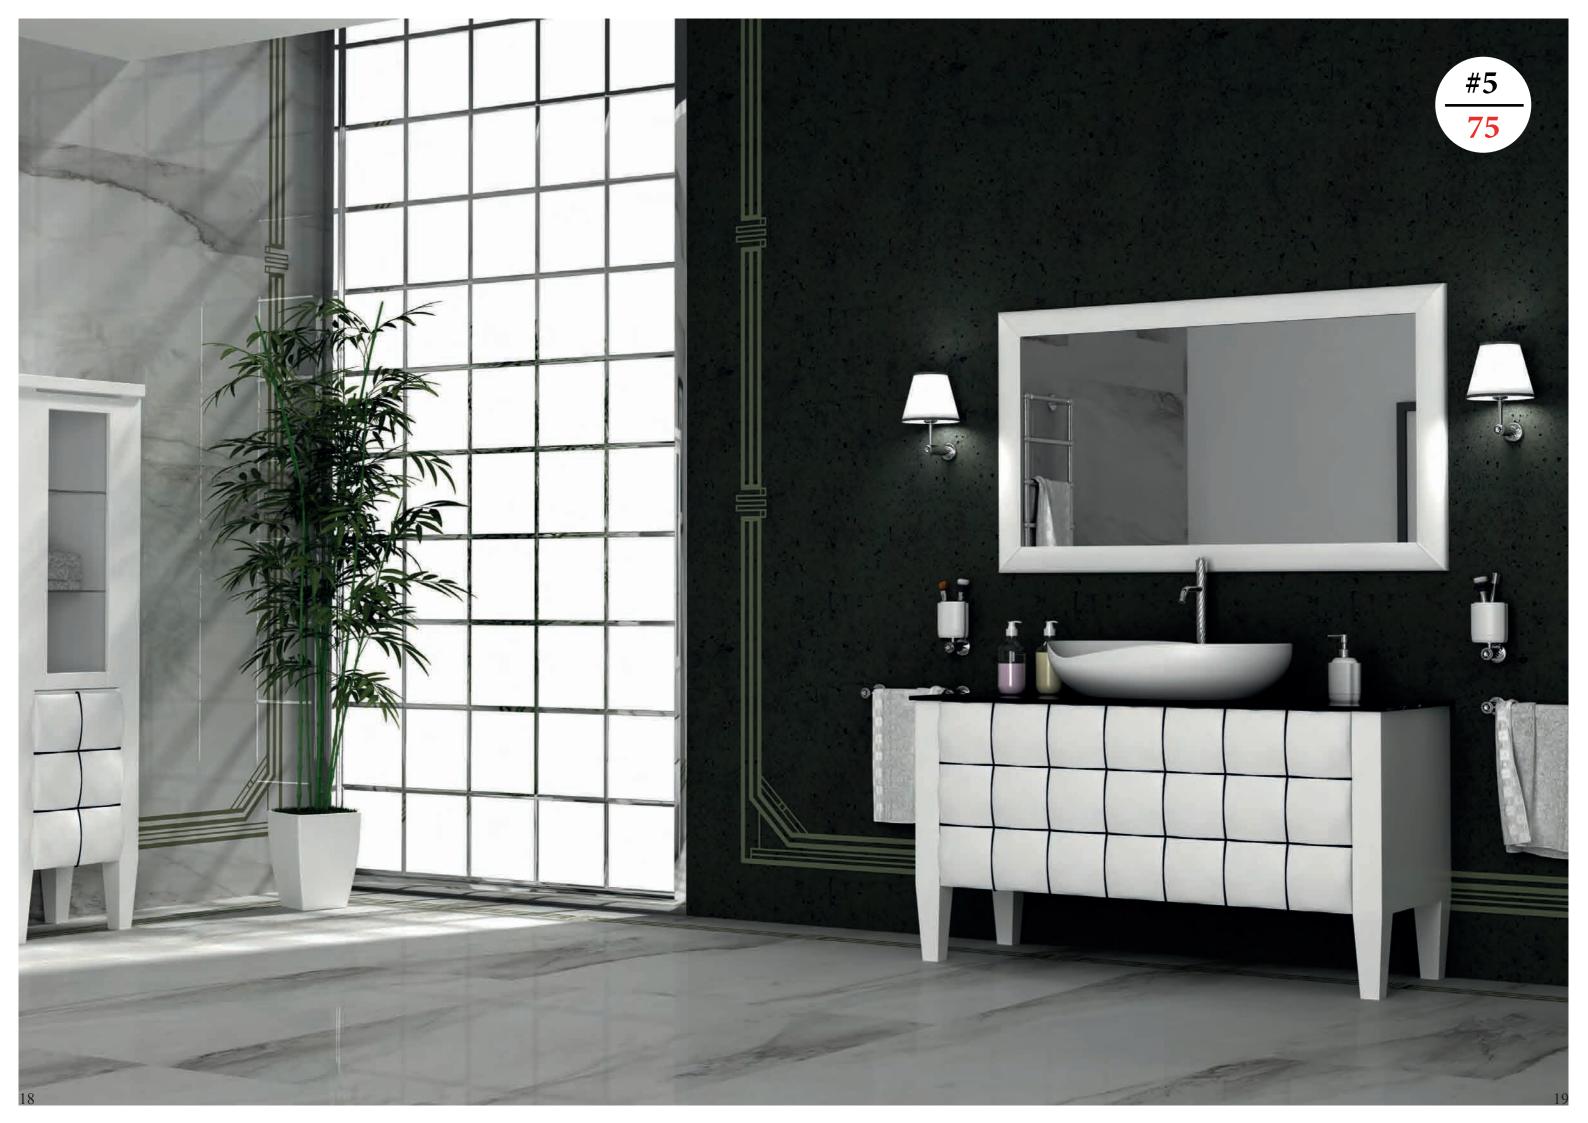

## #5

FURNITURE WHITEECO LEATHER CAPITONNE + BLACK BRILLANTE FINISH AND GLASS TOP WITH CERAMIC WASHBASIN *size* 153 53 h75 MIRROR WHITE ECO-LEATER

THE COMPOSITION IS: FURNITURE+ TOP+WASHBASIN+ MIRROR

#7 FURNITURE pink brillante finish and glass top with integrated washbasin size 70 49 h83 MIRROR pink brillante finish