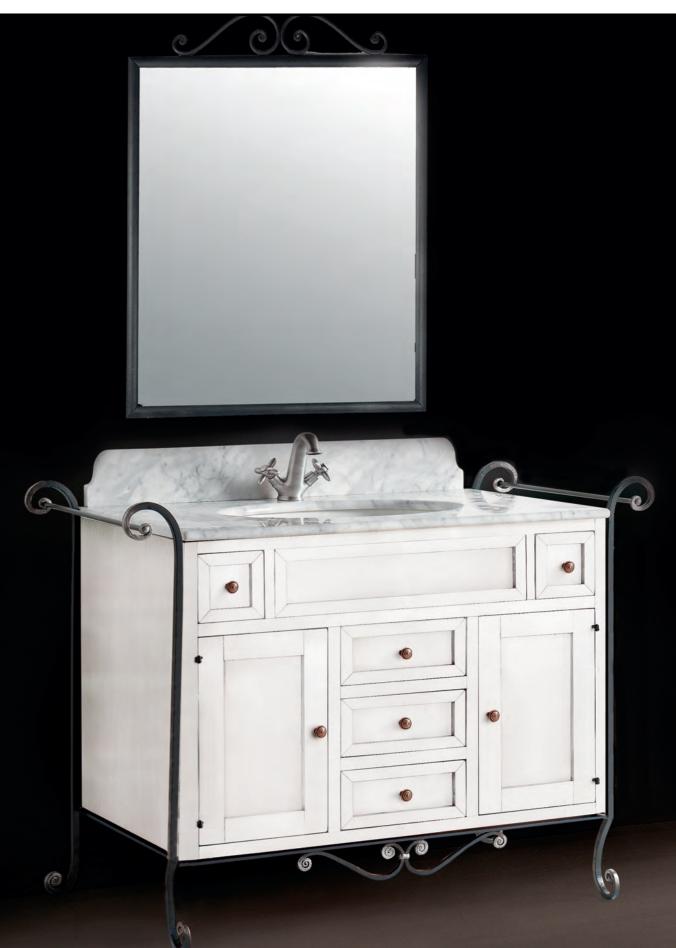

QUANTITY ON STOCK 1 MODEL **MO 587** SIZE **L108 D55 H83** FINISHES **NOCE DORATO** TOP **GOLDEN MARBLE + WASHBASIN** *TAP NOT INCLUDED* 

QUANTITY ON STOCK 1 MODEL **MO 587** SIZE **L108 D55 H83** FINISHES **NOCE DORATO** TOP **CARRARA MARBLE + WASHBASIN** *TAP NOT INCLUDED* 