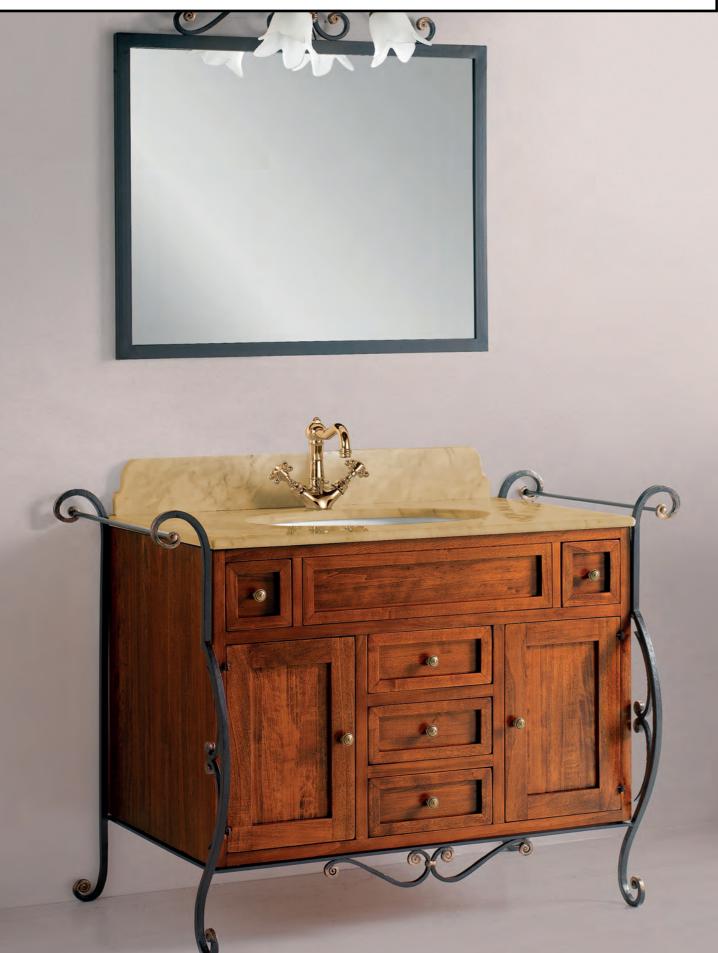

QUANTITY ON STOCK 1 MODEL **MO 587** SIZE **L108 D55 H83** FINISHES **NOCE DORATO** TOP **GOLDEN MARBLE + WASHBASIN** *TAP NOT INCLUDED* 

QUANTITY ON STOCK 1 MODEL **MO 587** SIZE **L108 D55 H83** FINISHES **NOCE DORATO** TOP **CARRARA MARBLE + WASHBASIN** *TAP NOT INCLUDED* 