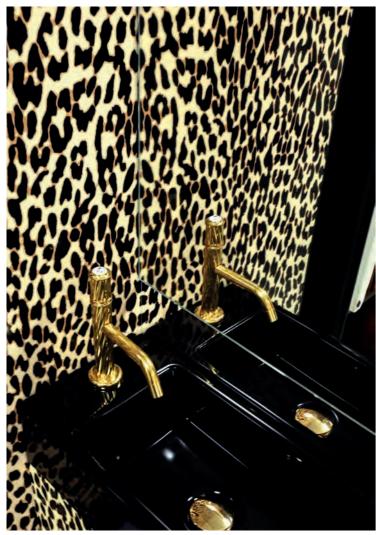

FURNITURE TWIN X2 DECORATI ANIMALIER MATT, BLACK CERAMIC TOP WITH INTEGRATED WASHBASIN size 50 50 h59 MIRROR NO FRAME, WITH ROOF SUPPORT