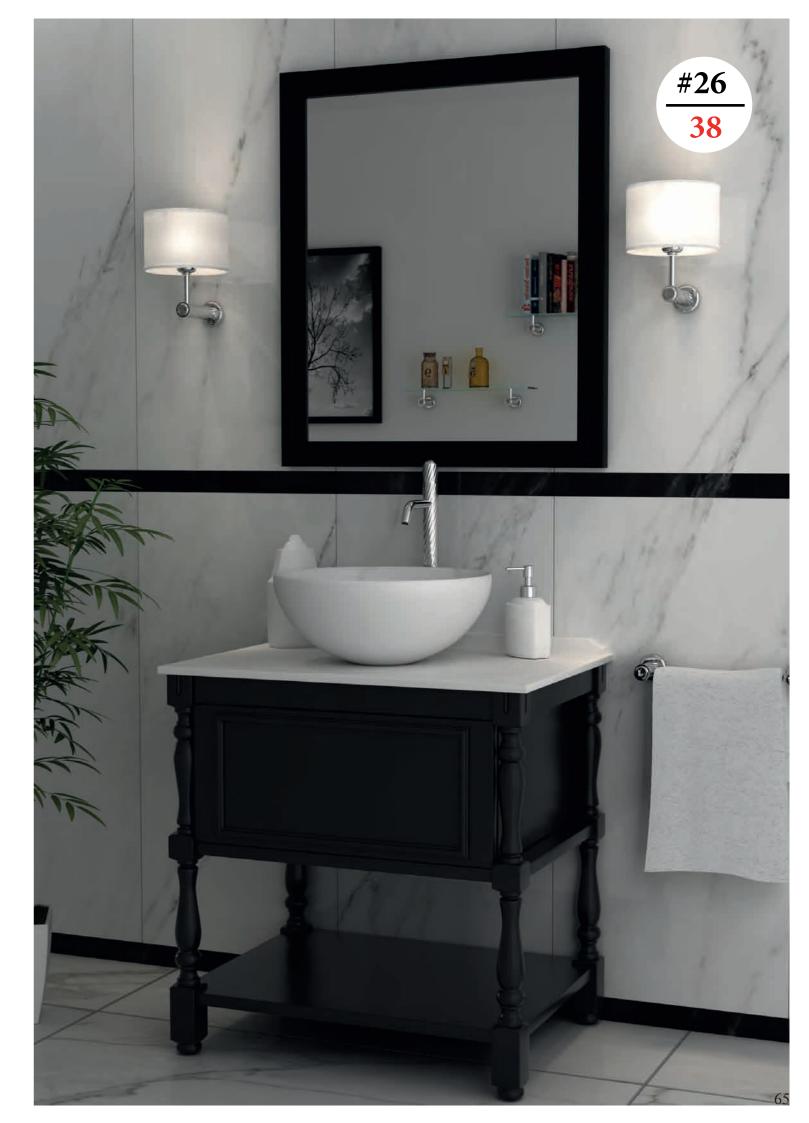

## #5

FURNITURE WHITEECO LEATHER CAPITONNE + BLACK BRILLANTE FINISH AND GLASS TOP WITH CERAMIC WASHBASIN *size* 153 53 h75 MIRROR WHITE ECO-LEATER

THE COMPOSITION IS: FURNITURE+ TOP+WASHBASIN+ MIRROR

#7 FURNITURE pink brillante finish and glass top with integrated washbasin size 70 49 h83 MIRROR pink brillante finish